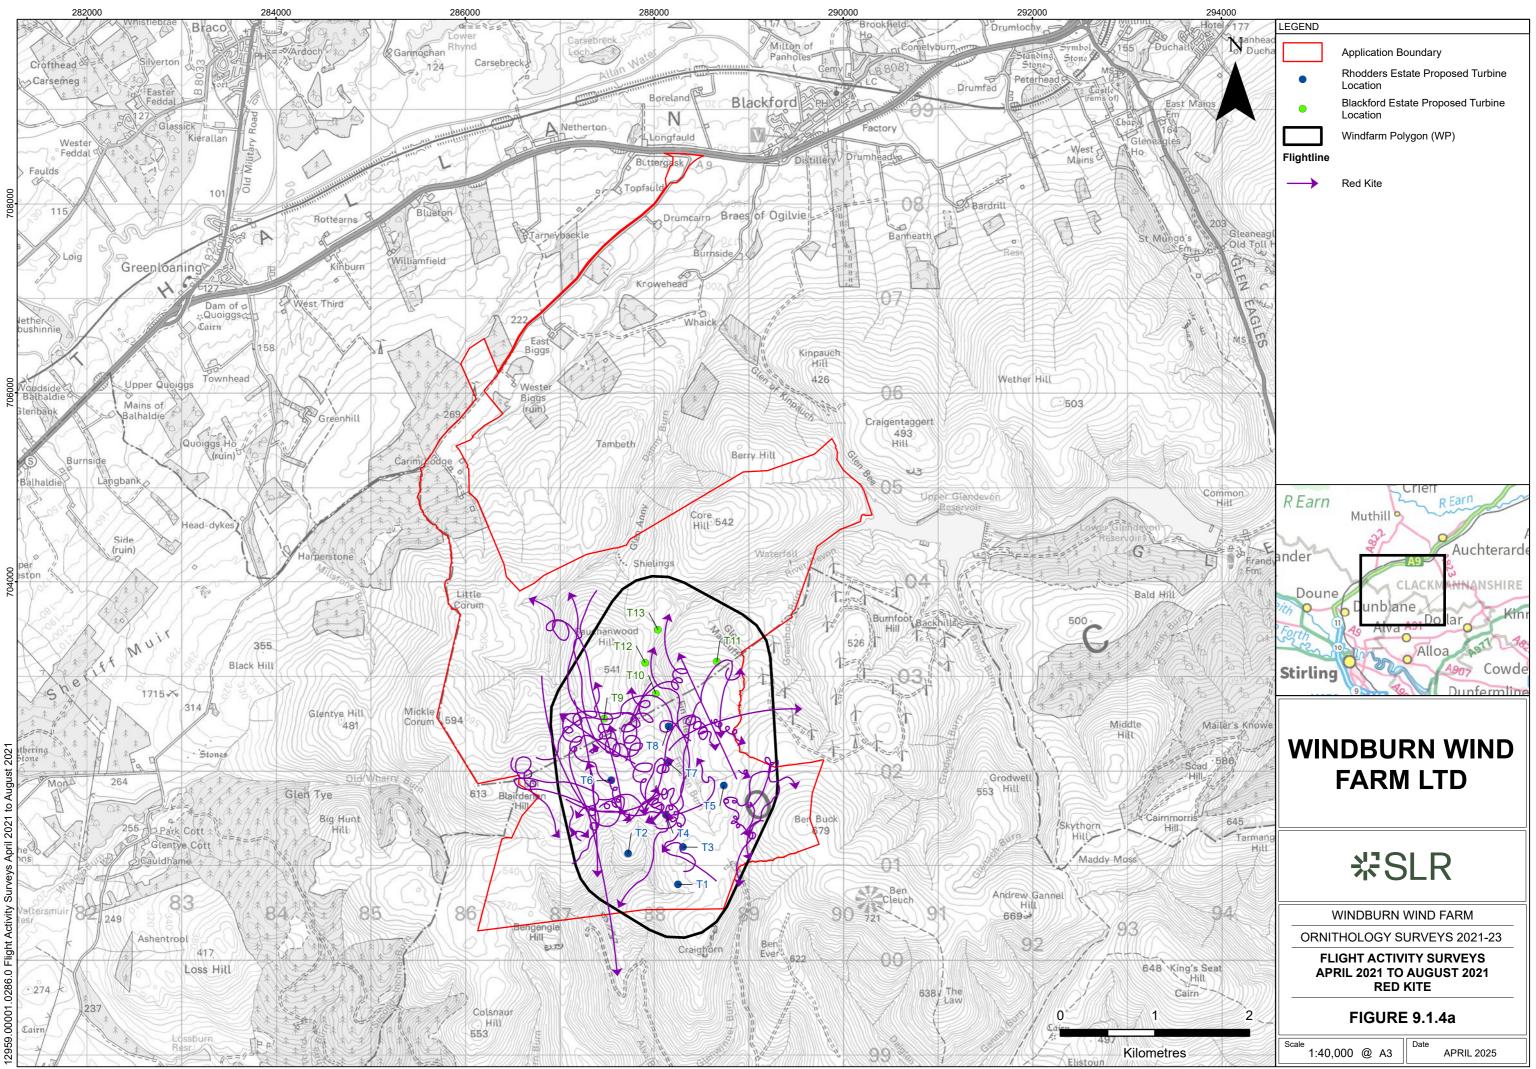

## Windburn Wind Farm

Wind 2 Limited

SLR Project No.: 428.V12959.00001

2 June 2025

© Crown copyright and database rights (2025) Ordnance Survey AC0000808122. Contains NatureScot information licensed under the Open Government Licence v3.0.