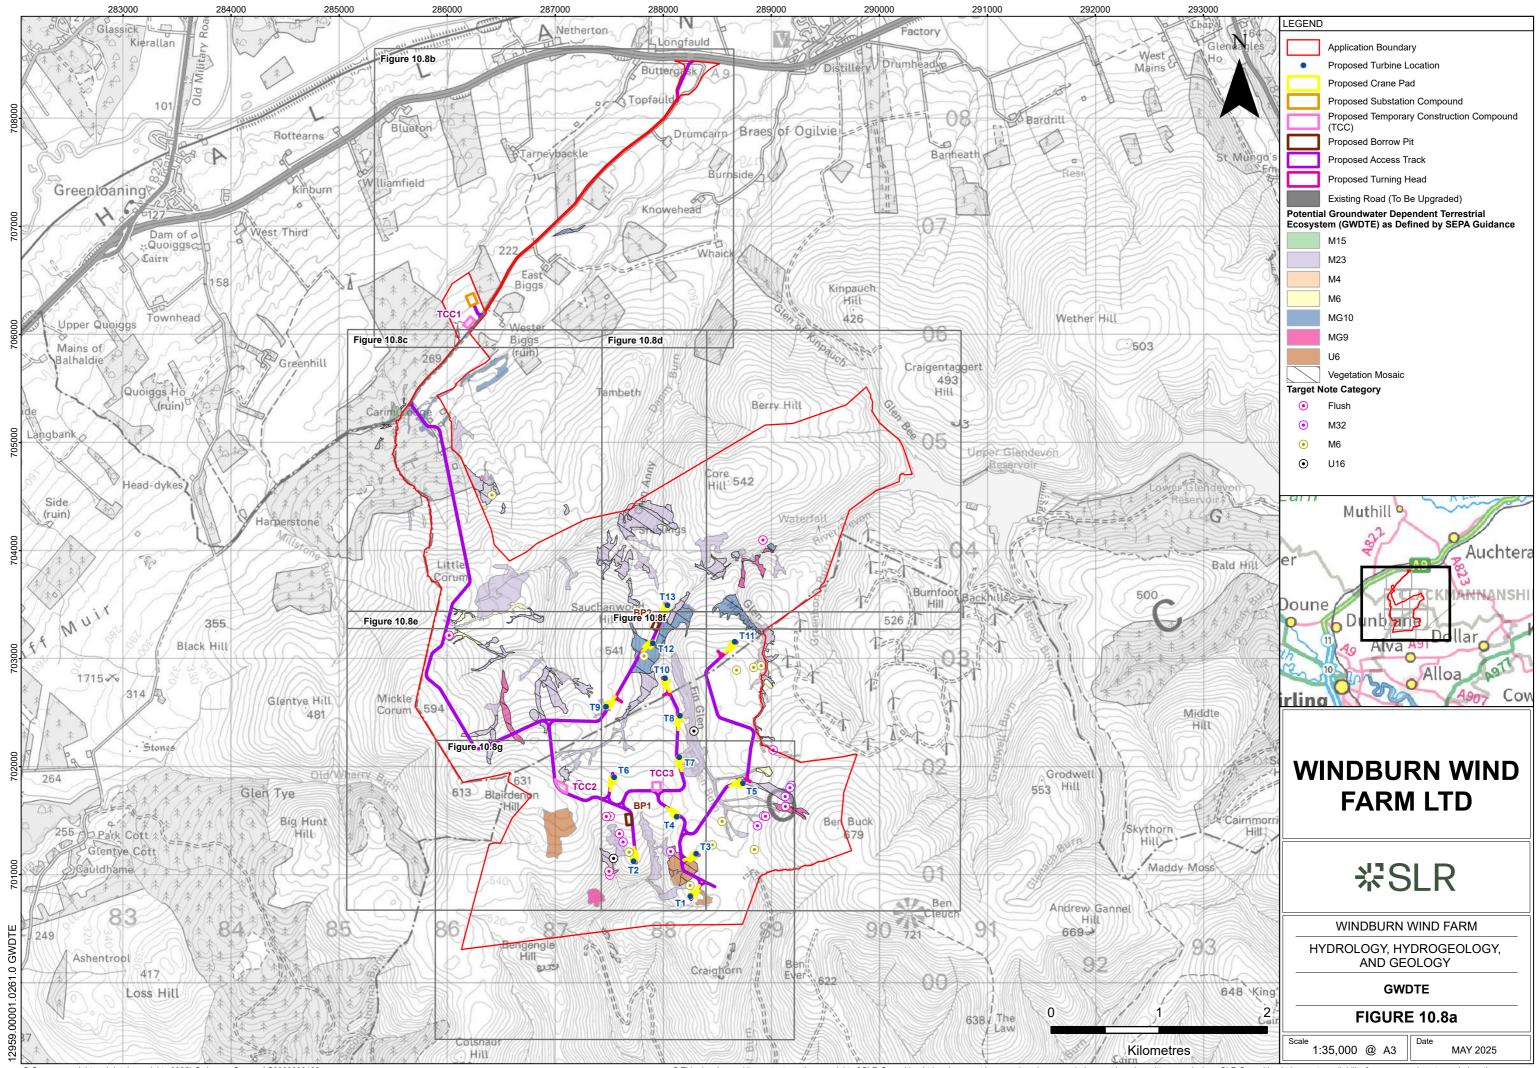

© Crown copyright and database rights 2025) Ordnance Survey AC0000808122.

© Crown copyright and database rights 2025) Ordnance Survey AC0000808122.

<sup>©</sup> This drawing and its content are the copyright of SLR Consulting Ltd and may not be reproduced or amended except by prior written permission. SLR Consulting Ltd accepts no liability for any amendments made by other persons.