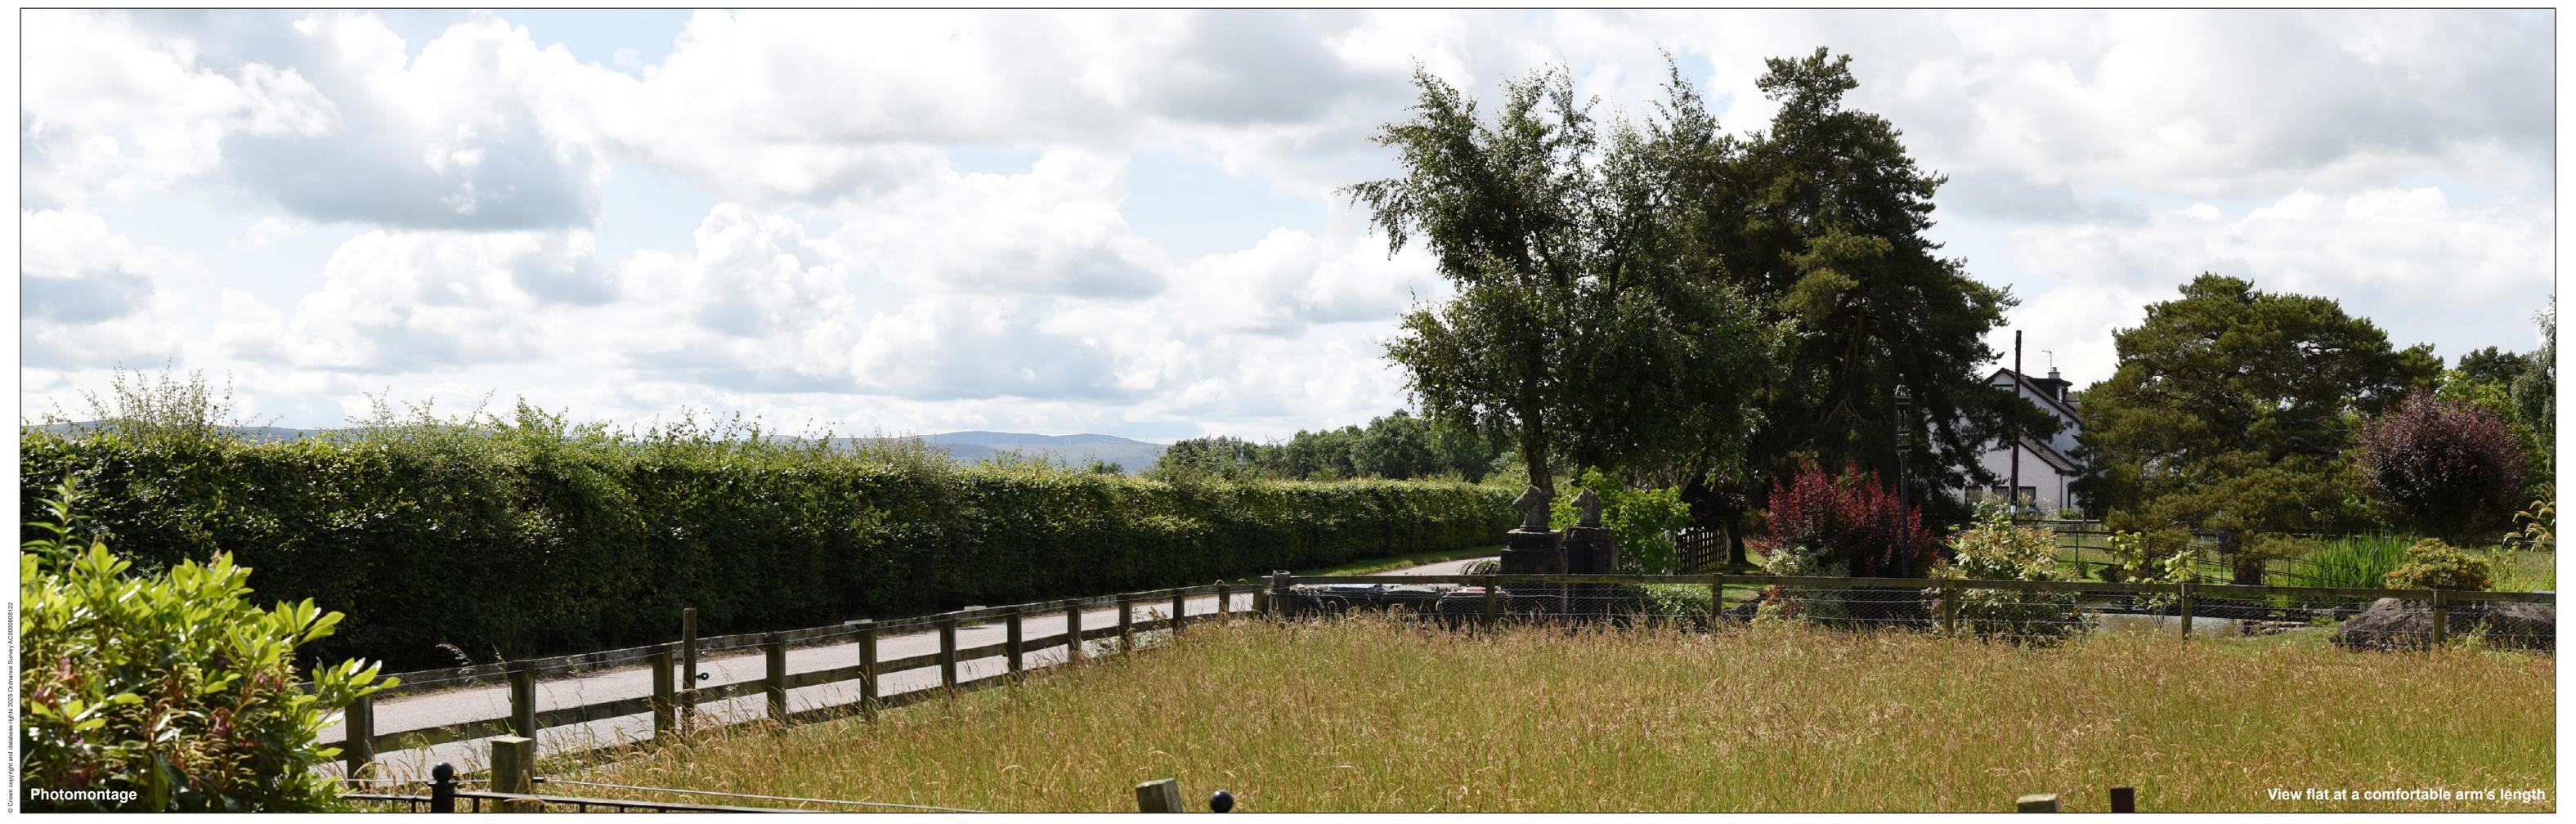

View flat at a comfortable arm's length

OS reference: 295183E 720363N
AOD: 92.17 m
Direction of view: 201°
Nearest turbine: 18.32 km

Horizontal field of view: 53.5° (planar projection) Camera: NIKON D750
Principal distance: 812.5 mm Lens: 50mm Fixed Focal Length
Paper size: 841 x 297 mm (half A1)
Correct printed image size: 820 x 260 mm

Photography Date: 29/06/2023 Photography Time: 12:10

Figure 7.20f VP13: Gask Ridge - St Davids