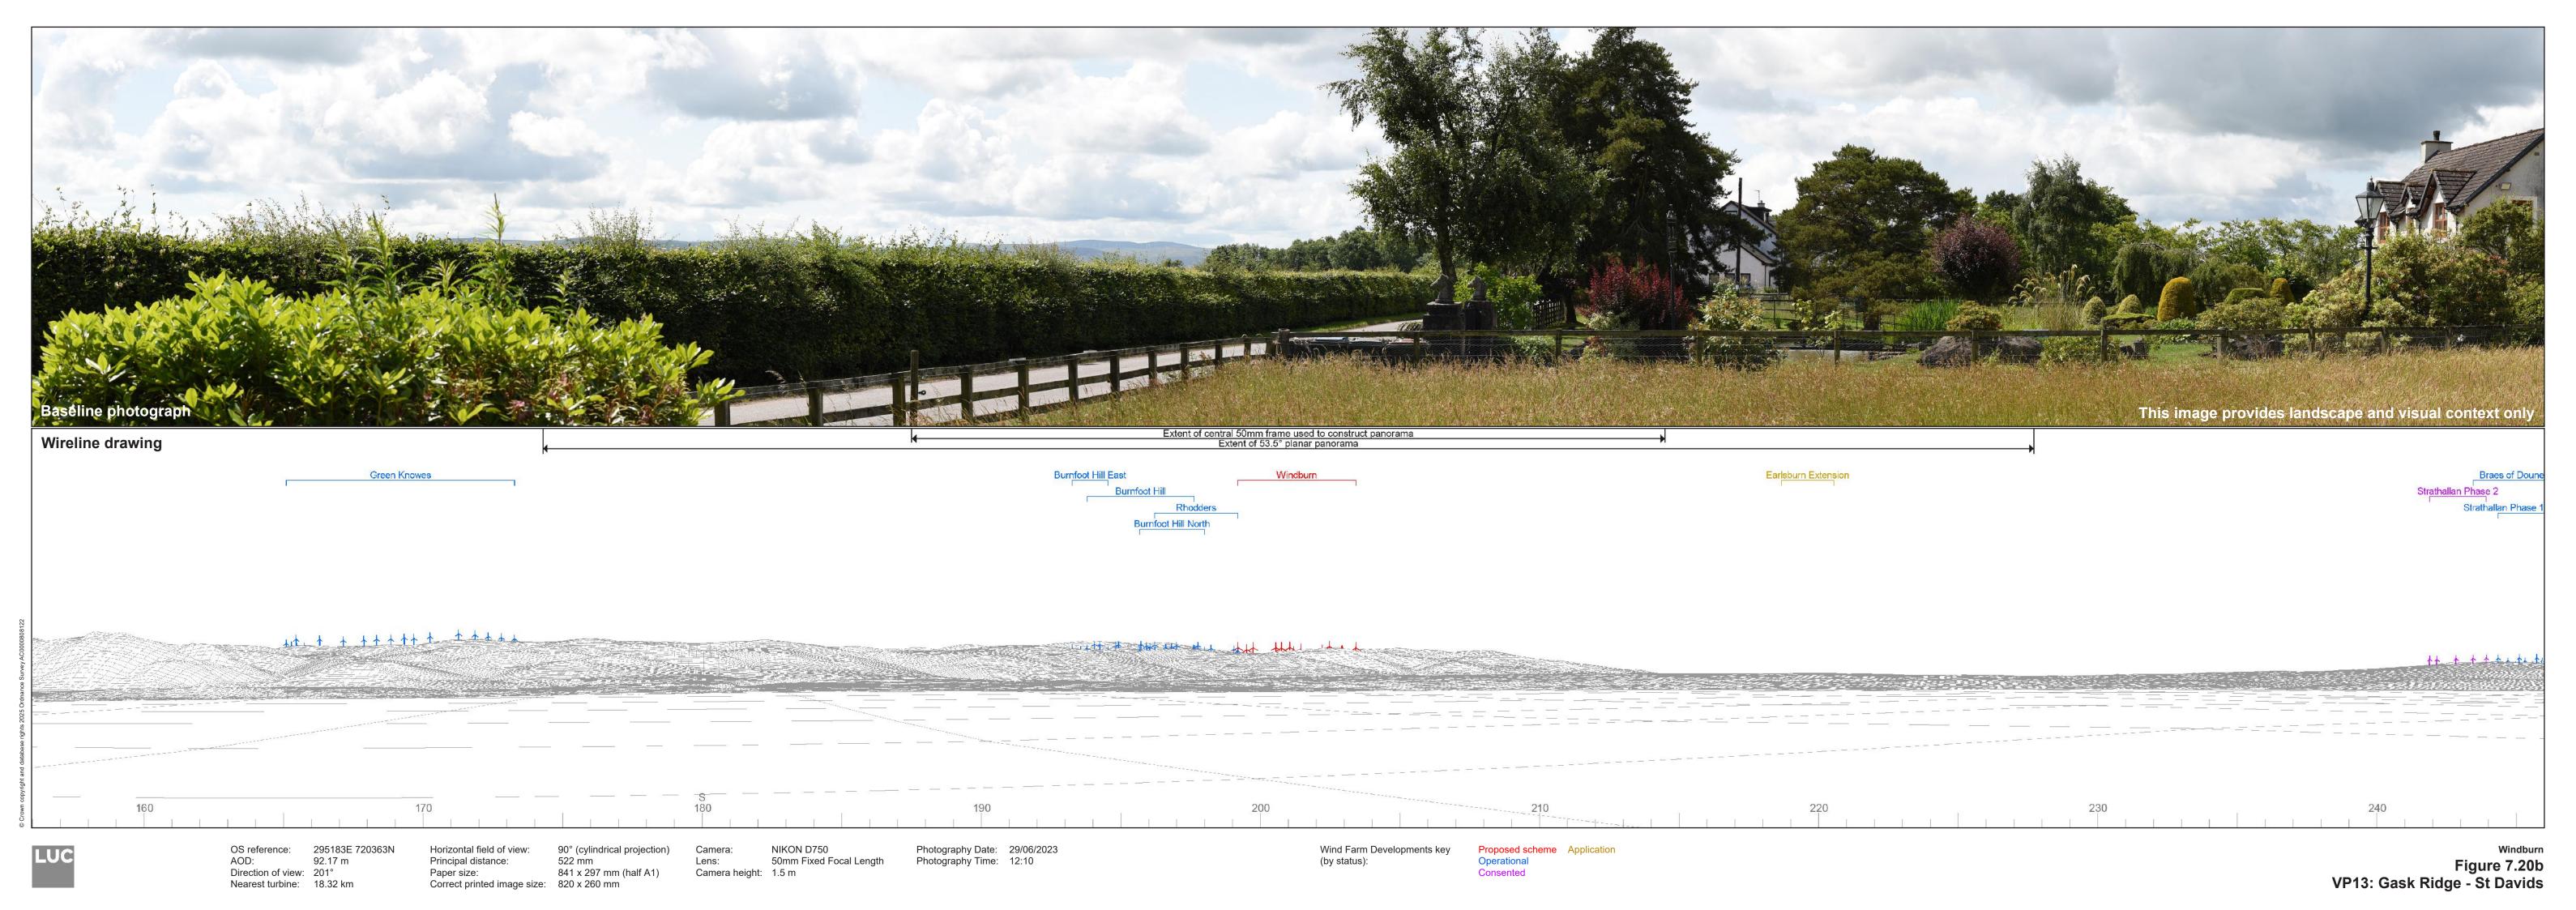

VP13: Gask Ridge - St Davids

Wireline drawing

OS reference: 295183E 720363N AOD: 92.17 m Direction of view: 201°
Nearest turbine: 18.32 km

Horizontal field of view: 53.5° (planar projection)
Principal distance: 812.5 mm
Paper size: 841 x 297 mm (half A1)
Correct printed image size: 820 x 260 mm

View flat at a comfortable arm's length

OS reference: 295183E 720363N
AOD: 92.17 m
Direction of view: 201°
Nearest turbine: 18.32 km

Horizontal field of view: 53.5° (planar projection) Camera: NIKON D750
Principal distance: 812.5 mm Lens: 50mm Fixed Focal Length
Paper size: 841 x 297 mm (half A1)
Correct printed image size: 820 x 260 mm

Photography Date: 29/06/2023 Photography Time: 12:10

Figure 7.20f VP13: Gask Ridge - St Davids