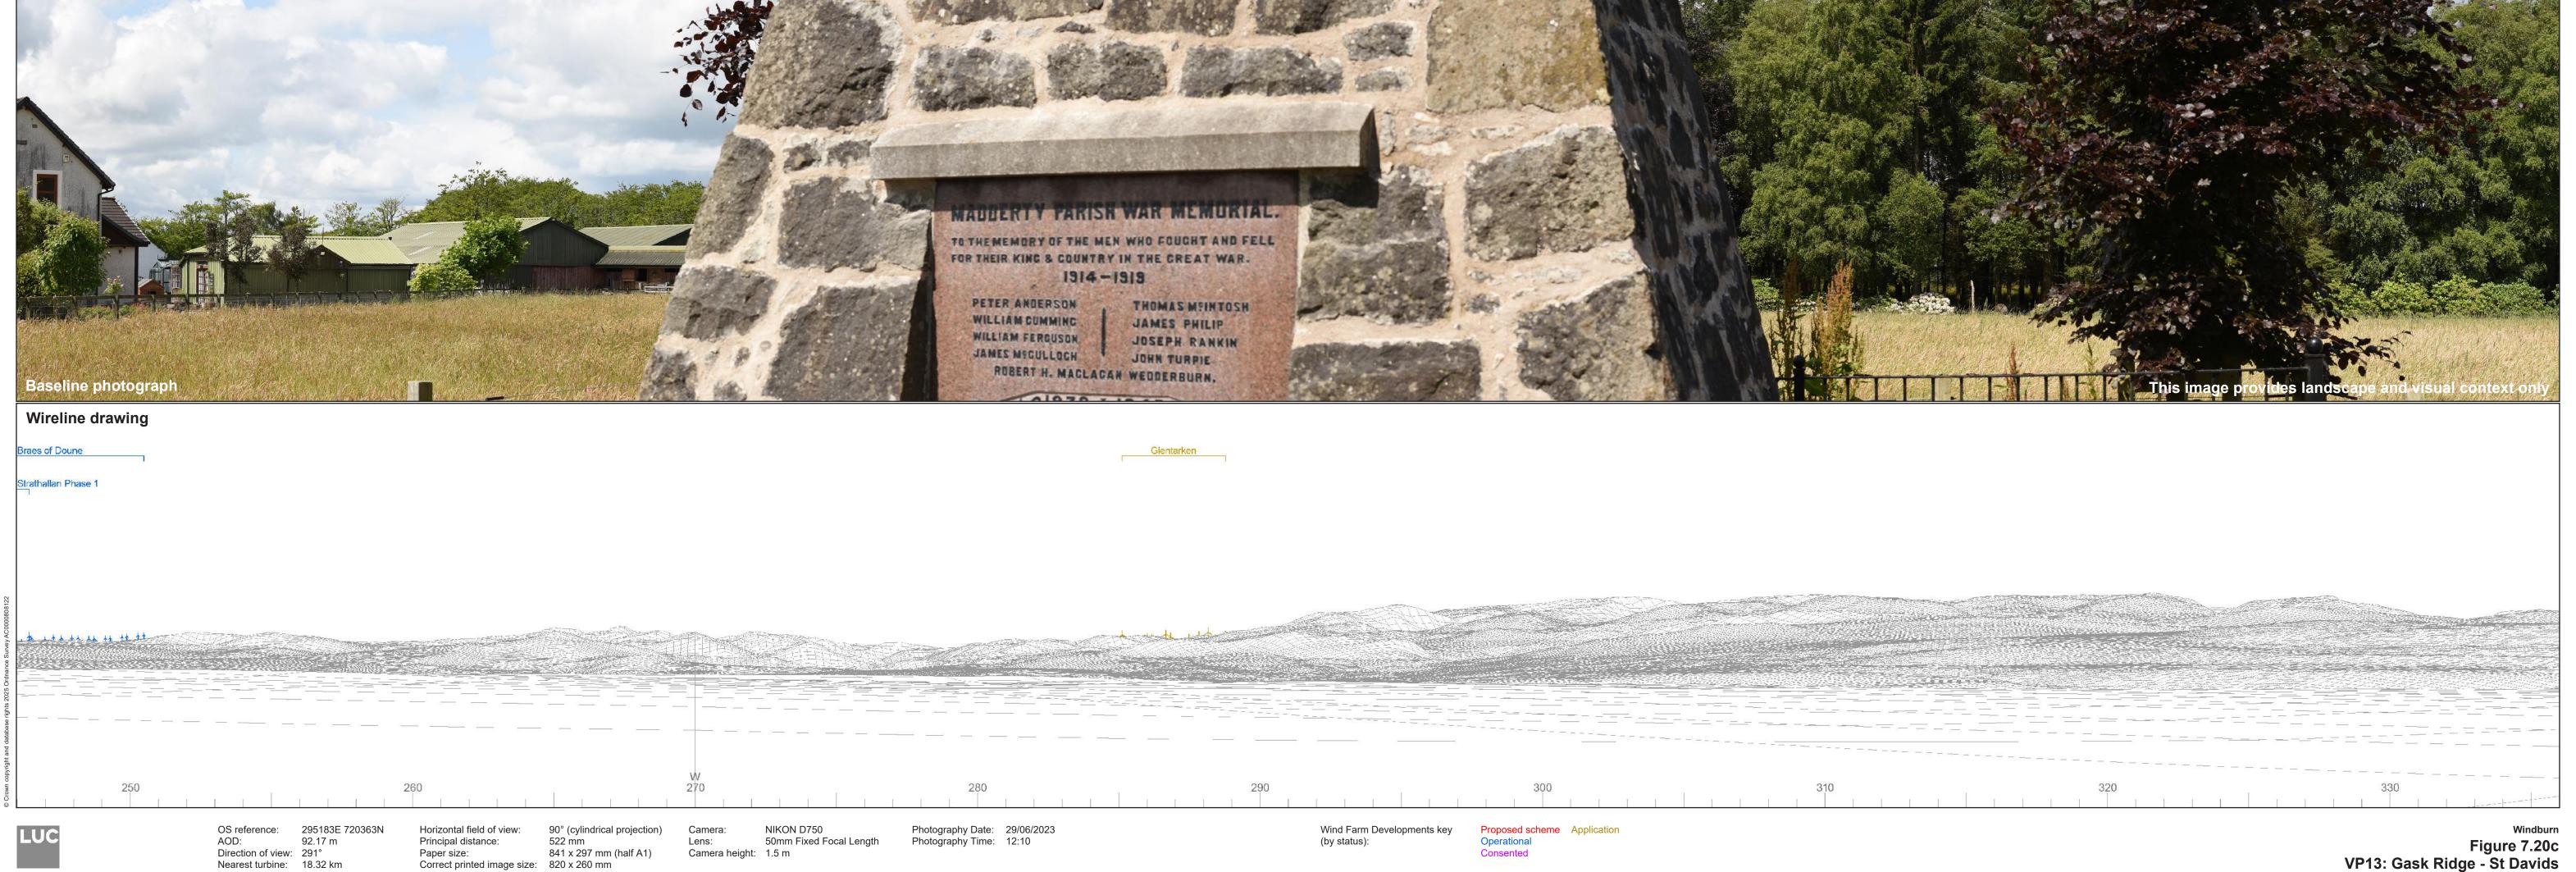

VP13: Gask Ridge - St Davids

Wireline drawing

OS reference: 295183E 720363N AOD: 92.17 m Direction of view: 201°
Nearest turbine: 18.32 km

Horizontal field of view: 53.5° (planar projection)
Principal distance: 812.5 mm
Paper size: 841 x 297 mm (half A1)
Correct printed image size: 820 x 260 mm

View flat at a comfortable arm's length

OS reference: 295183E 720363N
AOD: 92.17 m
Direction of view: 201°
Nearest turbine: 18.32 km

Horizontal field of view: 53.5° (planar projection) Camera: NIKON D750
Principal distance: 812.5 mm Lens: 50mm Fixed Focal Length
Paper size: 841 x 297 mm (half A1)
Correct printed image size: 820 x 260 mm

Photography Date: 29/06/2023 Photography Time: 12:10

Figure 7.20f VP13: Gask Ridge - St Davids