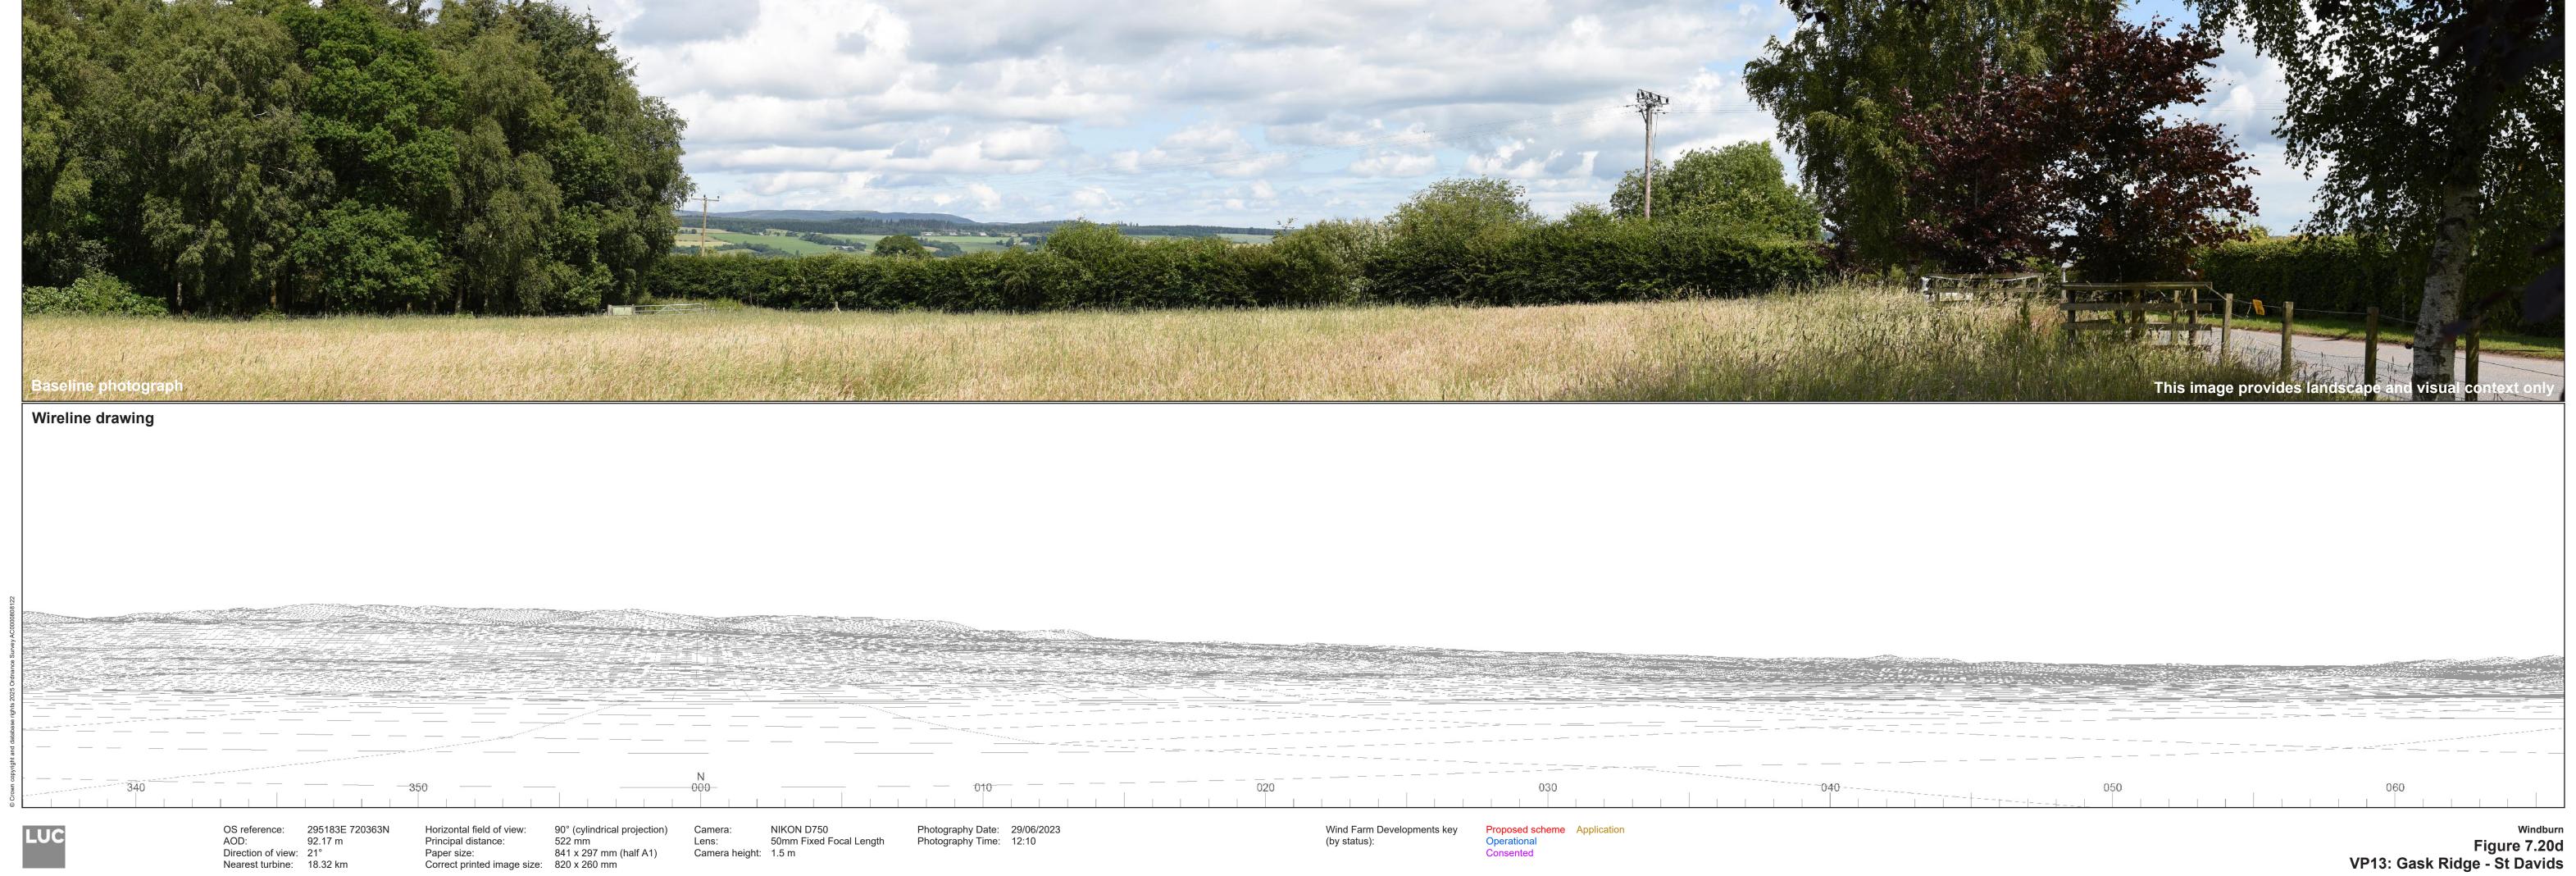

VP13: Gask Ridge - St Davids

Wireline drawing

OS reference: 295183E 720363N AOD: 92.17 m Direction of view: 201°
Nearest turbine: 18.32 km

Horizontal field of view: 53.5° (planar projection)
Principal distance: 812.5 mm
Paper size: 841 x 297 mm (half A1)
Correct printed image size: 820 x 260 mm