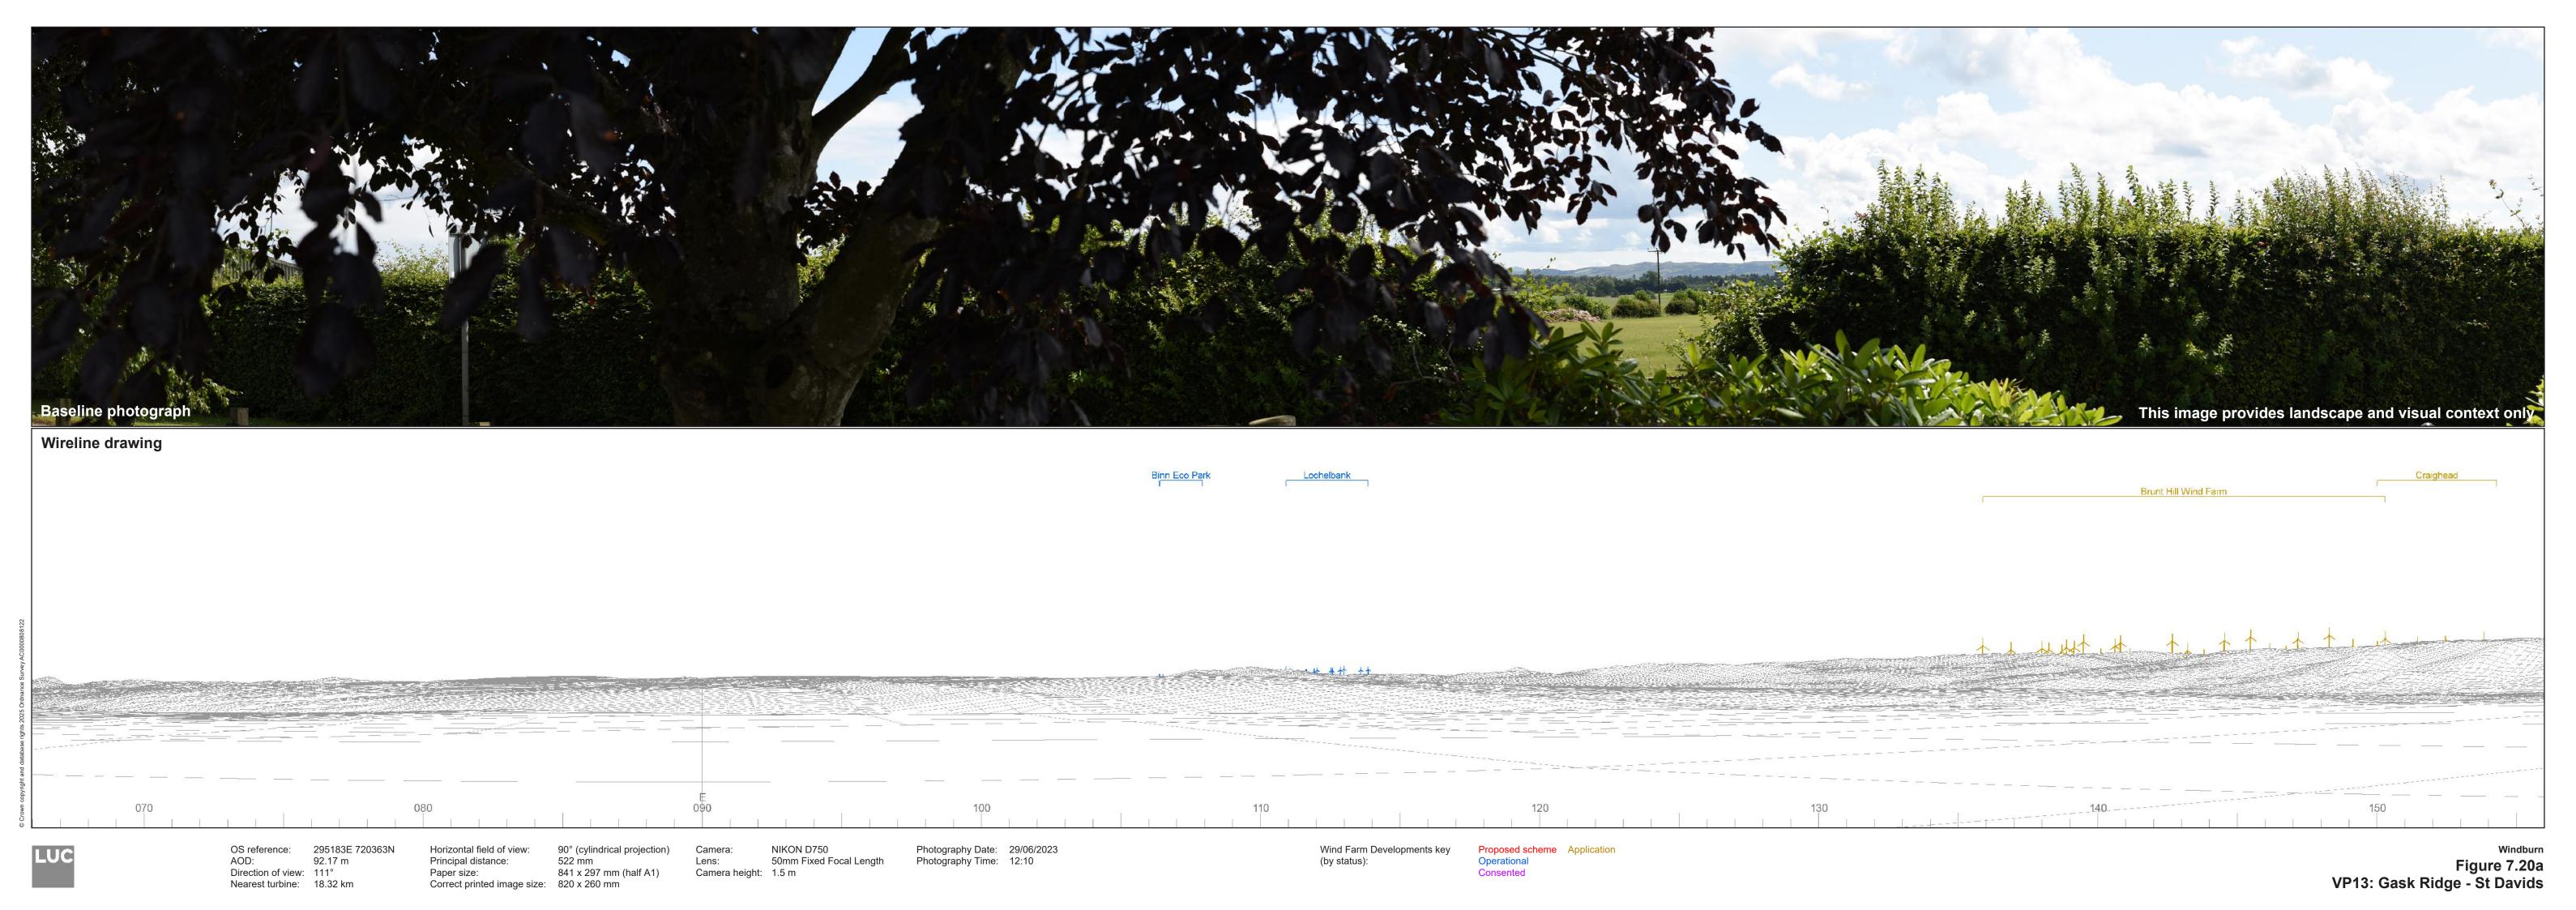

VP13: Gask Ridge - St Davids

Wireline drawing

OS reference: 295183E 720363N AOD: 92.17 m Direction of view: 201°
Nearest turbine: 18.32 km

Horizontal field of view: 53.5° (planar projection)
Principal distance: 812.5 mm
Paper size: 841 x 297 mm (half A1)
Correct printed image size: 820 x 260 mm

View flat at a comfortable arm's length

OS reference: 295183E 720363N
AOD: 92.17 m
Direction of view: 201°
Nearest turbine: 18.32 km

Horizontal field of view: 53.5° (planar projection) Camera: NIKON D750
Principal distance: 812.5 mm Lens: 50mm Fixed Focal Length
Paper size: 841 x 297 mm (half A1)
Correct printed image size: 820 x 260 mm

Photography Date: 29/06/2023 Photography Time: 12:10

Figure 7.20f VP13: Gask Ridge - St Davids