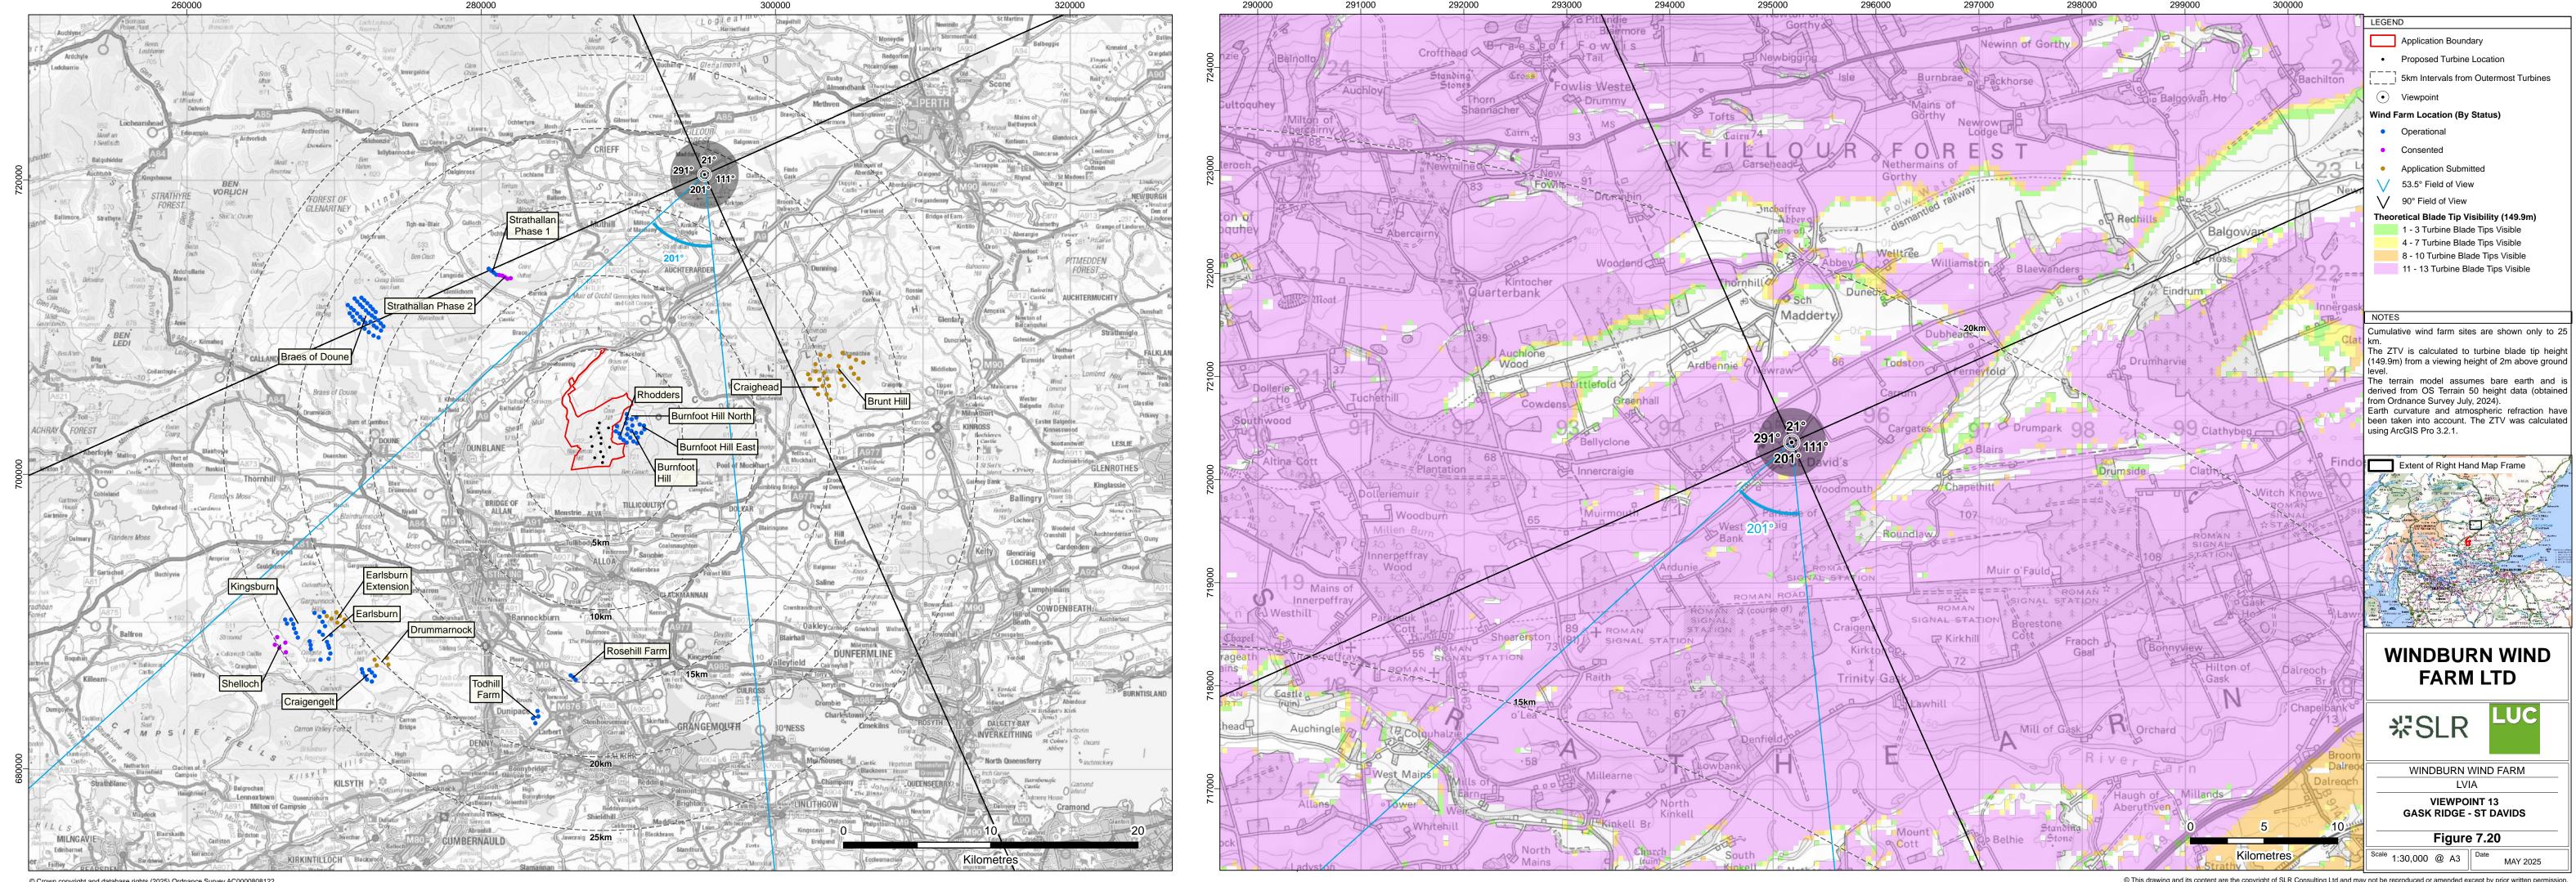

VP13: Gask Ridge - St Davids

Wireline drawing

OS reference: 295183E 720363N AOD: 92.17 m Direction of view: 201°
Nearest turbine: 18.32 km

Horizontal field of view: 53.5° (planar projection)
Principal distance: 812.5 mm
Paper size: 841 x 297 mm (half A1)
Correct printed image size: 820 x 260 mm

View flat at a comfortable arm's length

OS reference: 295183E 720363N
AOD: 92.17 m
Direction of view: 201°
Nearest turbine: 18.32 km

Horizontal field of view: 53.5° (planar projection) Camera: NIKON D750
Principal distance: 812.5 mm Lens: 50mm Fixed Focal Length
Paper size: 841 x 297 mm (half A1)
Correct printed image size: 820 x 260 mm

Photography Date: 29/06/2023 Photography Time: 12:10

Figure 7.20f VP13: Gask Ridge - St Davids