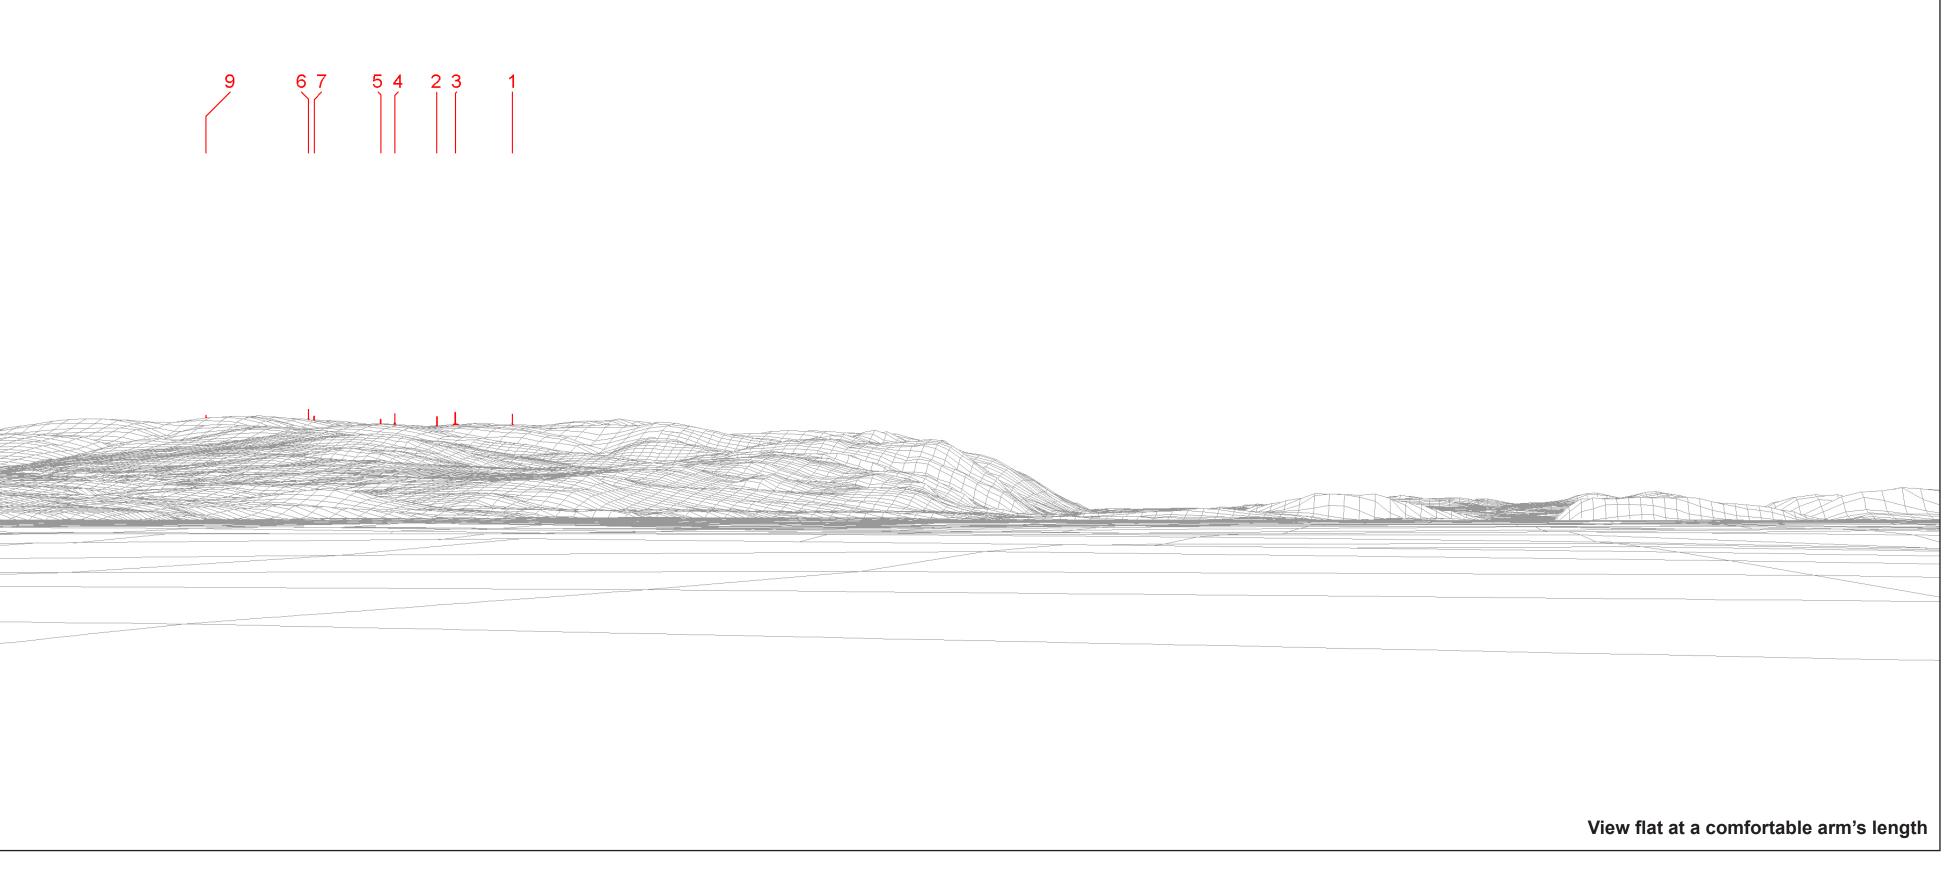

## Wireline drawing

OS reference: 269761E 695247N AOD: 12.97 m Direction of view: 71° Nearest turbine: 18.9 km

Horizontal field of view:53.5° (planar projection)Principal distance:812.5 mmPaper size:841 x 297 mm (half A1)Correct printed image size:820 x 260 mm

Wind Farm Developments key<br/>(by status):Proposed scheme<br/>Operational

Windburn Figure 7.26e VP19: A811 near Gargunnock

LUC

OS reference: 269761E 695247N AOD: 12.97 m Direction of view: 71° Nearest turbine: 18.9 km

Horizontal field of view:53.5° (planar projection)Camera:NIKON DPrincipal distance:812.5 mmLens:50mm FixPaper size:841 x 297 mm (half A1)Camera height:1.5 mCorrect printed image size:820 x 260 mm1.5 m