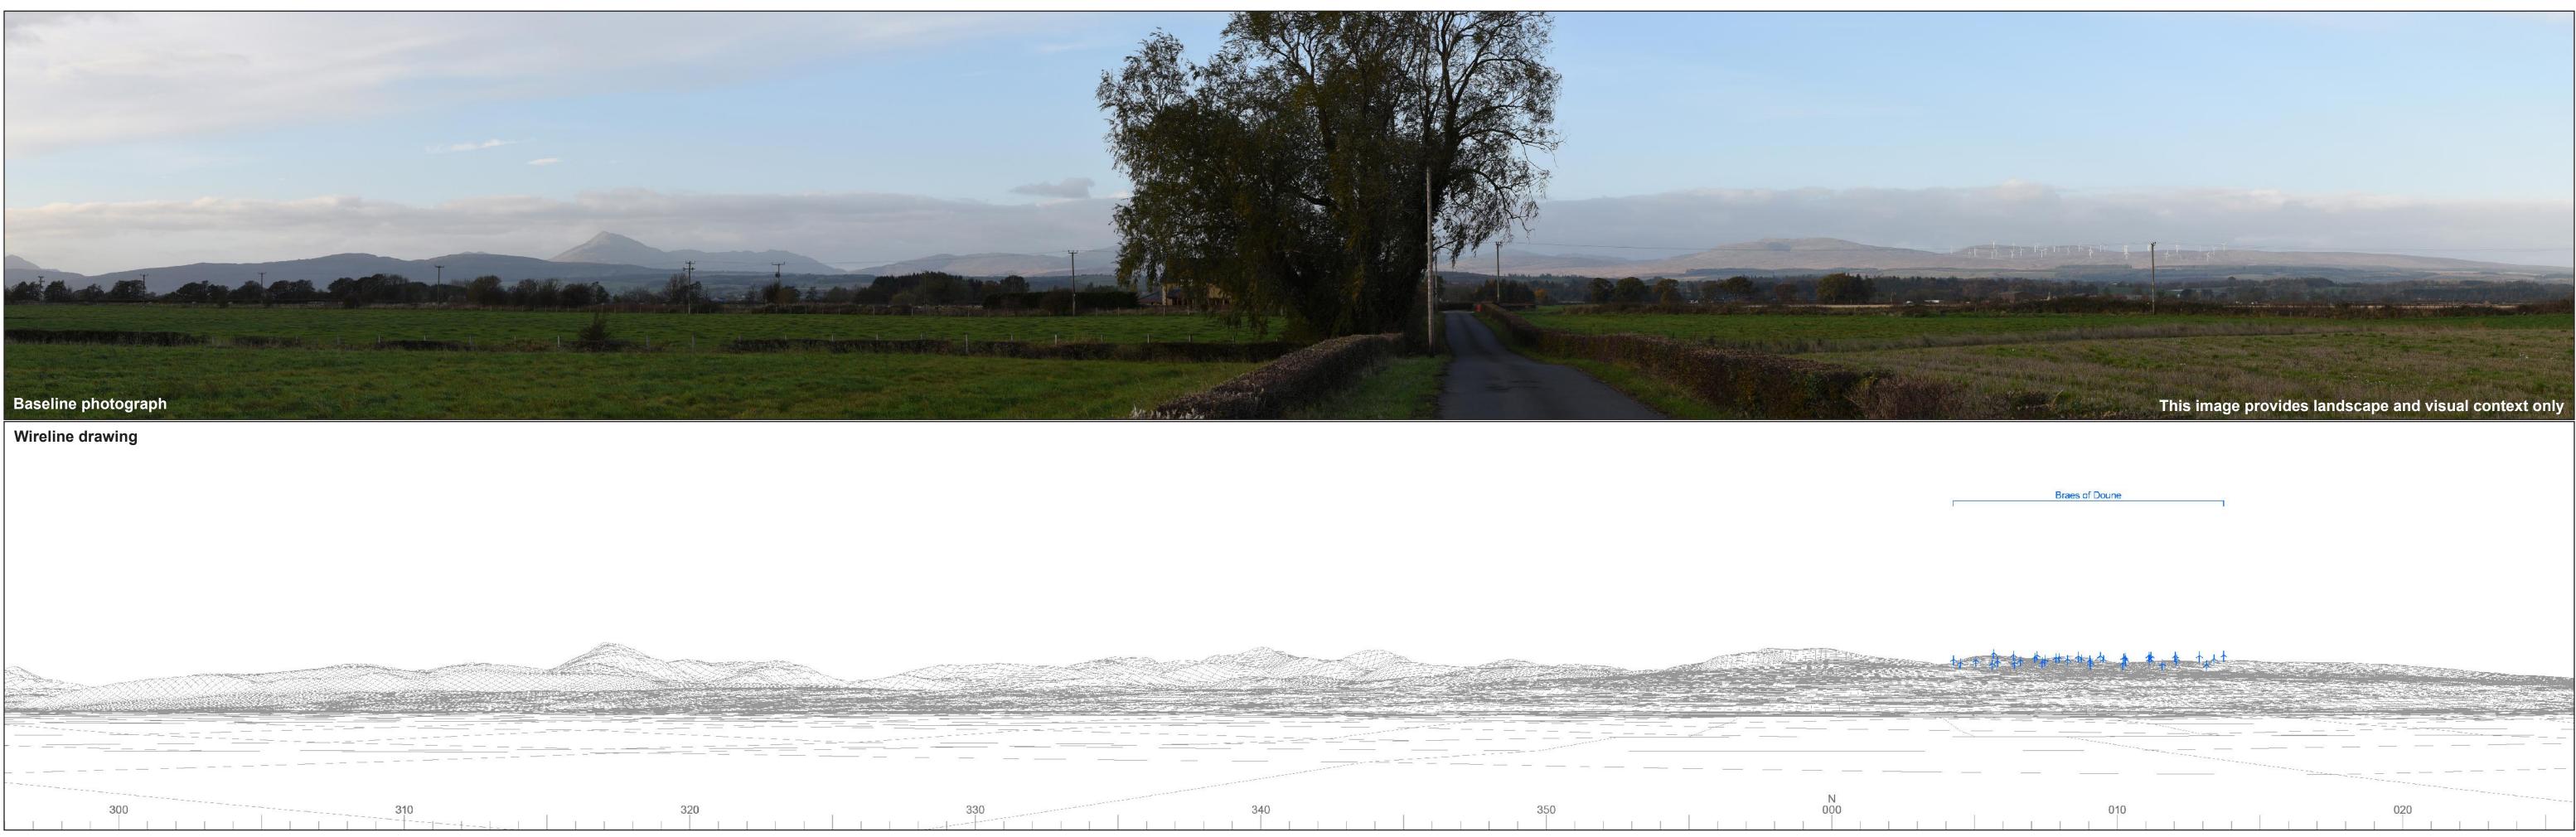

Windburn Figure 7.26a VP19: A811 near Gargunnock

n i

| 120 |                                                                 |                                               | 130                                                                                            |                                                                                  | 140                                |                                                |                                  |
|-----|-----------------------------------------------------------------|-----------------------------------------------|------------------------------------------------------------------------------------------------|----------------------------------------------------------------------------------|------------------------------------|------------------------------------------------|----------------------------------|
| LUC | OS reference:<br>AOD:<br>Direction of view:<br>Nearest turbine: | 269761E 695247N<br>12.97 m<br>161°<br>18.9 km | Horizontal field of view:<br>Principal distance:<br>Paper size:<br>Correct printed image size: | 90° (cylindrical projection)<br>522 mm<br>841 x 297 mm (half A1)<br>820 x 260 mm | Camera:<br>Lens:<br>Camera height: | NIKON D750<br>50mm Fixed Focal Length<br>1.5 m | Photography Da<br>Photography Ti |