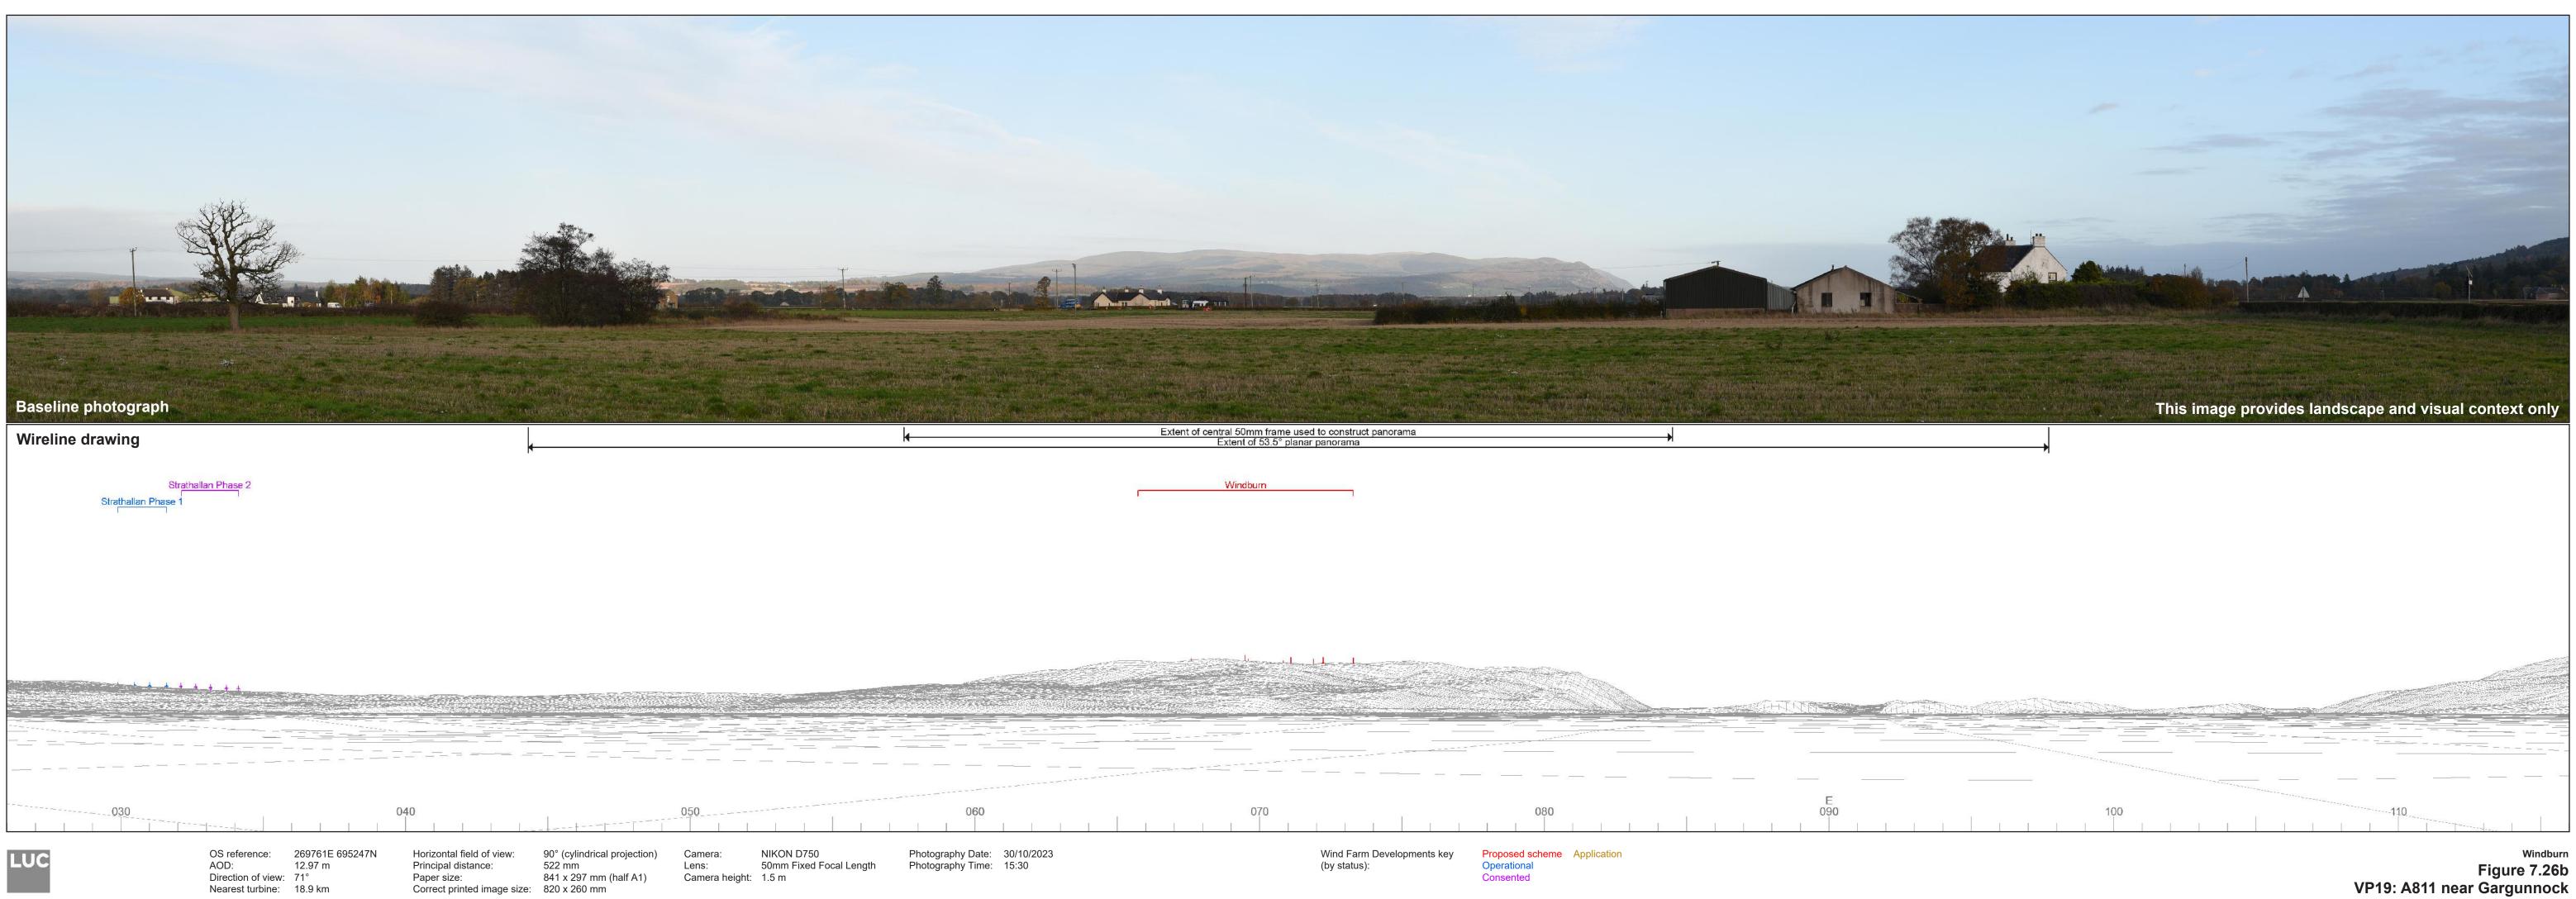

## Wireline drawing

OS reference: 269761E 695247N AOD: 12.97 m Direction of view: 71° Nearest turbine: 18.9 km

Horizontal field of view:53.5° (planar projection)Principal distance:812.5 mmPaper size:841 x 297 mm (half A1)Correct printed image size:820 x 260 mm