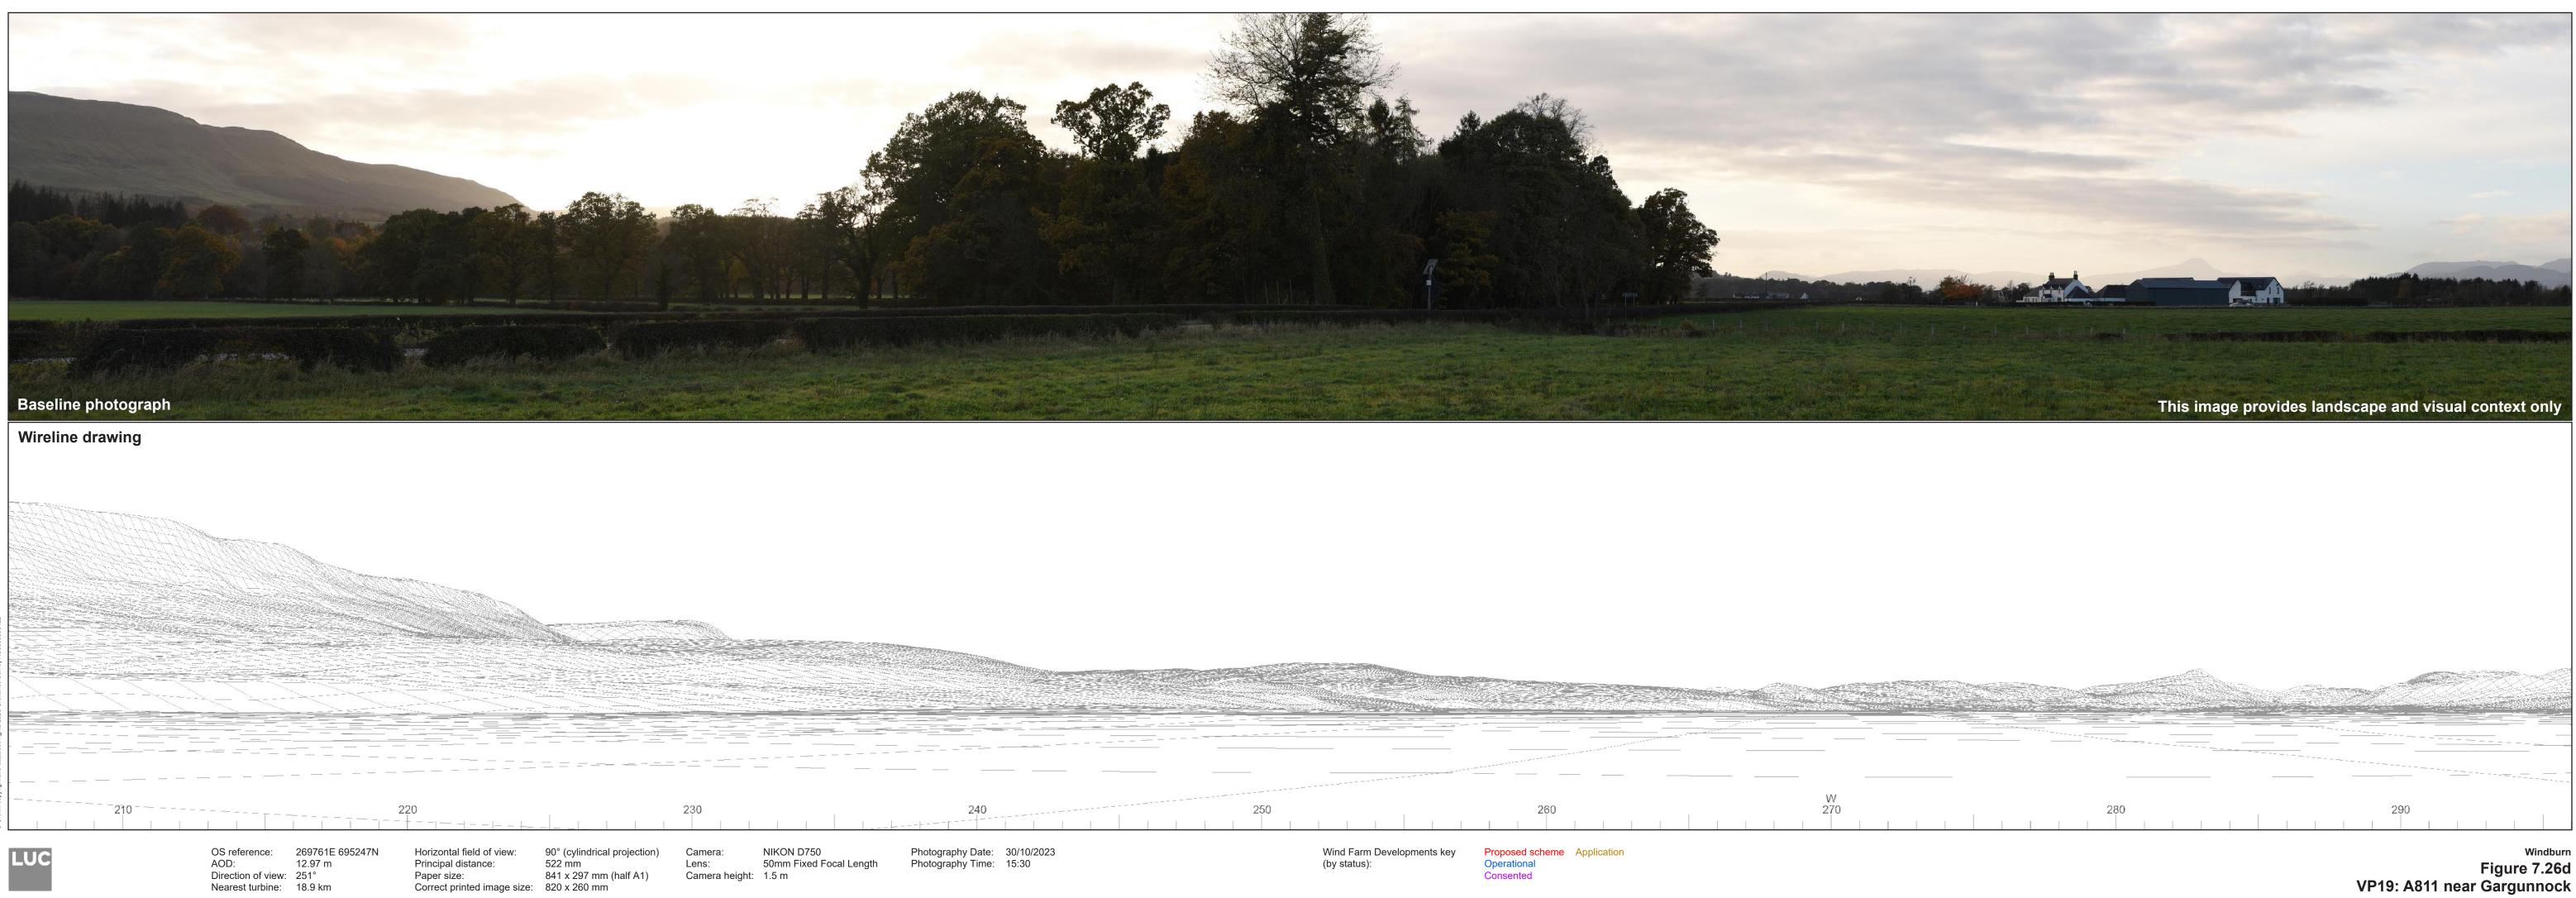

VP19: A811 near Gargunnock

|     |                   | - tura                                     |                                                         |          |
|-----|-------------------|--------------------------------------------|---------------------------------------------------------|----------|
|     |                   |                                            |                                                         |          |
|     |                   |                                            |                                                         |          |
|     | 250               |                                            |                                                         | <br>     |
| 240 | 250               |                                            | 260                                                     | W<br>270 |
|     | 0/10/2023<br>5:30 | Wind Farm Developments key<br>(by status): | Proposed scheme Application<br>Operational<br>Consented | <br>     |

<sup>Windburn</sup> Figure 7.26d VP19: A811 near Gargunnock