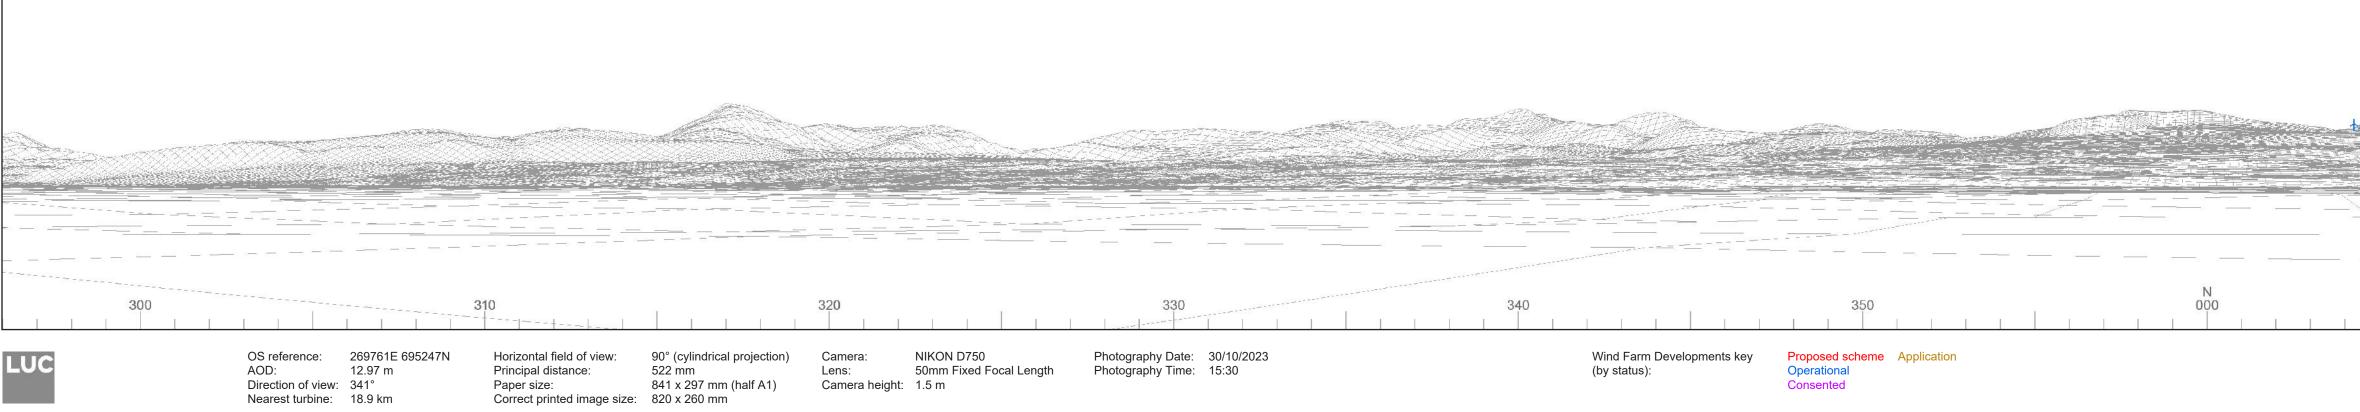

Windburn Figure 7.26a VP19: A811 near Gargunnock

n i

| 120 |                                                                 |                                               | 130                                                                                            |                                                                                  | 140                                |                                                |                                  |
|-----|-----------------------------------------------------------------|-----------------------------------------------|------------------------------------------------------------------------------------------------|----------------------------------------------------------------------------------|------------------------------------|------------------------------------------------|----------------------------------|
| LUC | OS reference:<br>AOD:<br>Direction of view:<br>Nearest turbine: | 269761E 695247N<br>12.97 m<br>161°<br>18.9 km | Horizontal field of view:<br>Principal distance:<br>Paper size:<br>Correct printed image size: | 90° (cylindrical projection)<br>522 mm<br>841 x 297 mm (half A1)<br>820 x 260 mm | Camera:<br>Lens:<br>Camera height: | NIKON D750<br>50mm Fixed Focal Length<br>1.5 m | Photography Da<br>Photography Ti |