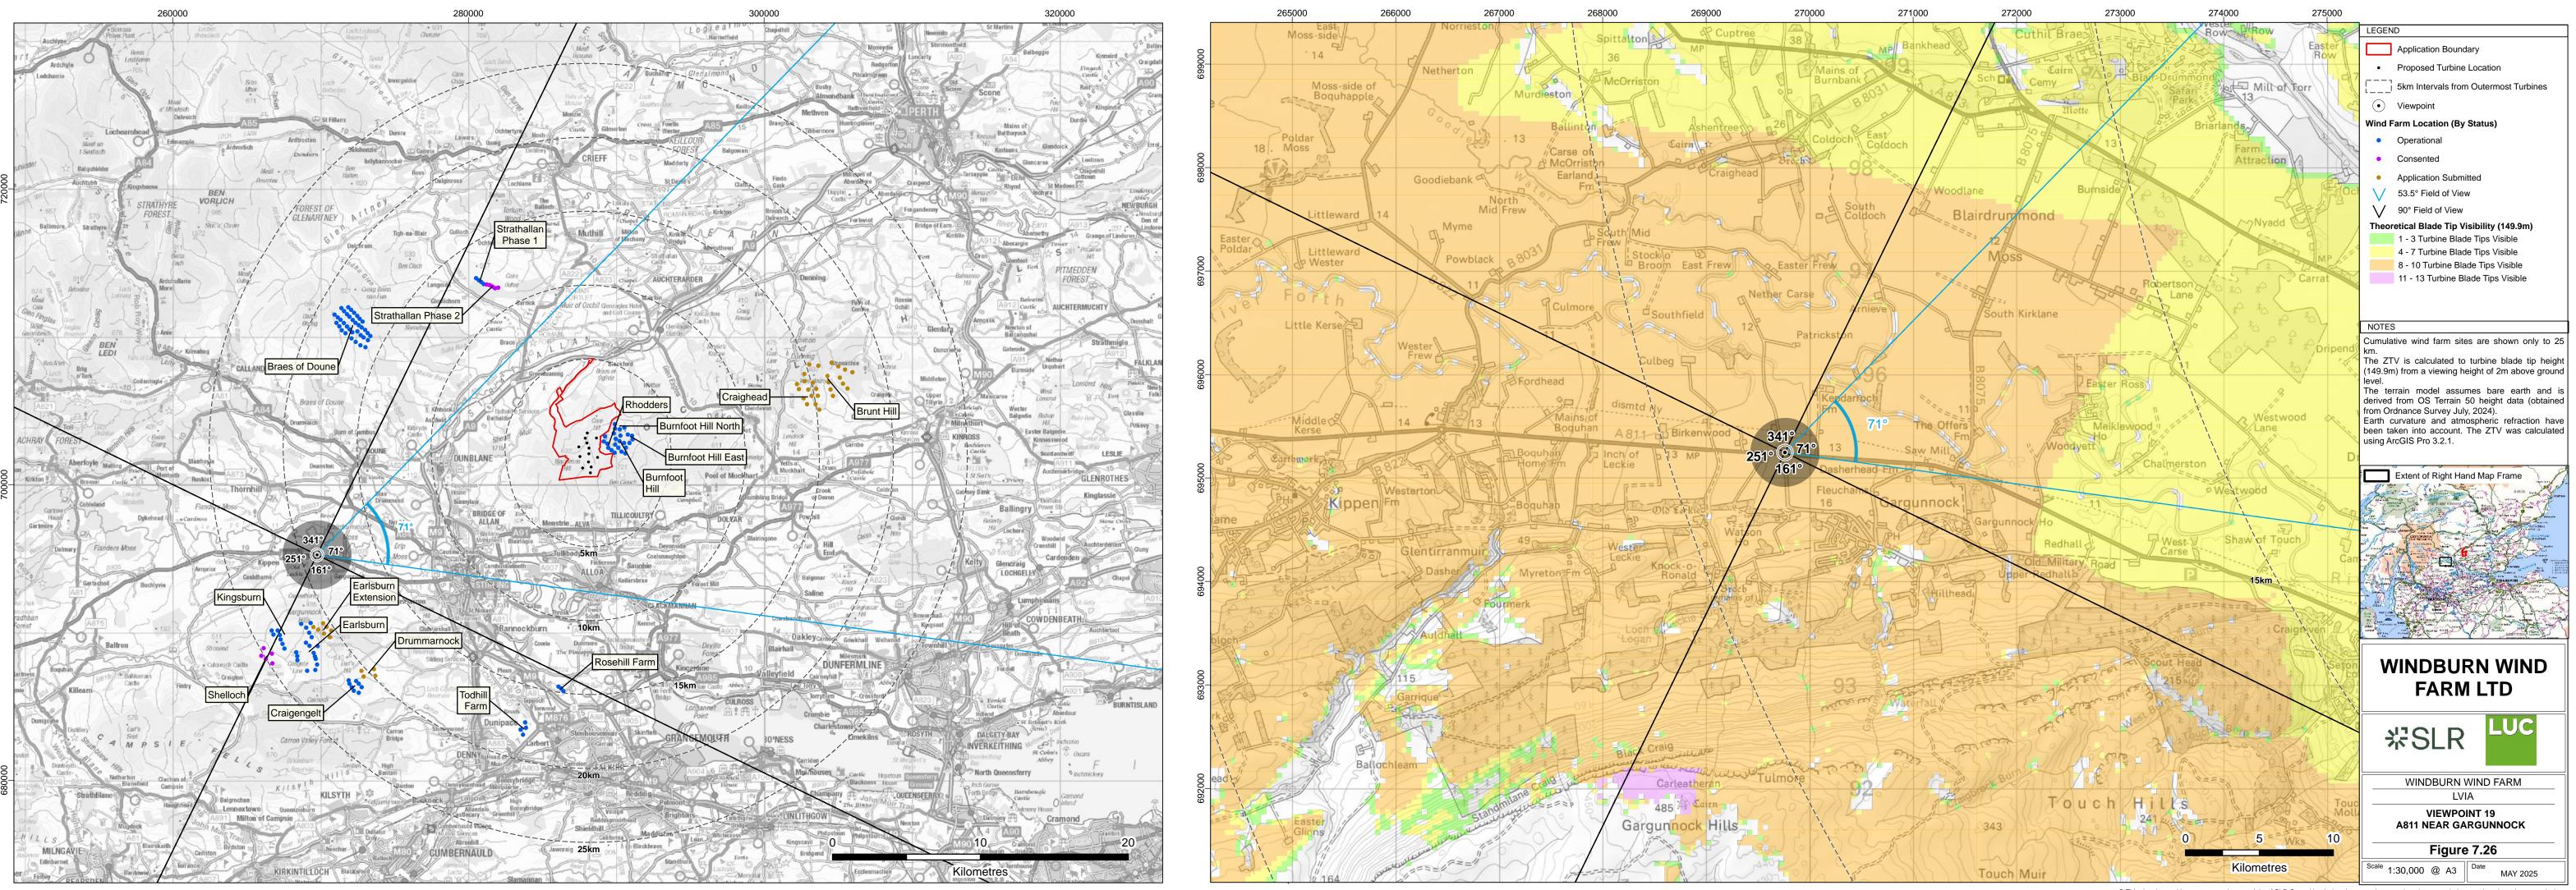

Windburn Figure 7.26a VP19: A811 near Gargunnock

n i

| 120 |                                                                 |                                               | 130                                                                                            |                                                                                  | 140                                |                                                |                                  |
|-----|-----------------------------------------------------------------|-----------------------------------------------|------------------------------------------------------------------------------------------------|----------------------------------------------------------------------------------|------------------------------------|------------------------------------------------|----------------------------------|
| LUC | OS reference:<br>AOD:<br>Direction of view:<br>Nearest turbine: | 269761E 695247N<br>12.97 m<br>161°<br>18.9 km | Horizontal field of view:<br>Principal distance:<br>Paper size:<br>Correct printed image size: | 90° (cylindrical projection)<br>522 mm<br>841 x 297 mm (half A1)<br>820 x 260 mm | Camera:<br>Lens:<br>Camera height: | NIKON D750<br>50mm Fixed Focal Length<br>1.5 m | Photography Da<br>Photography Ti |