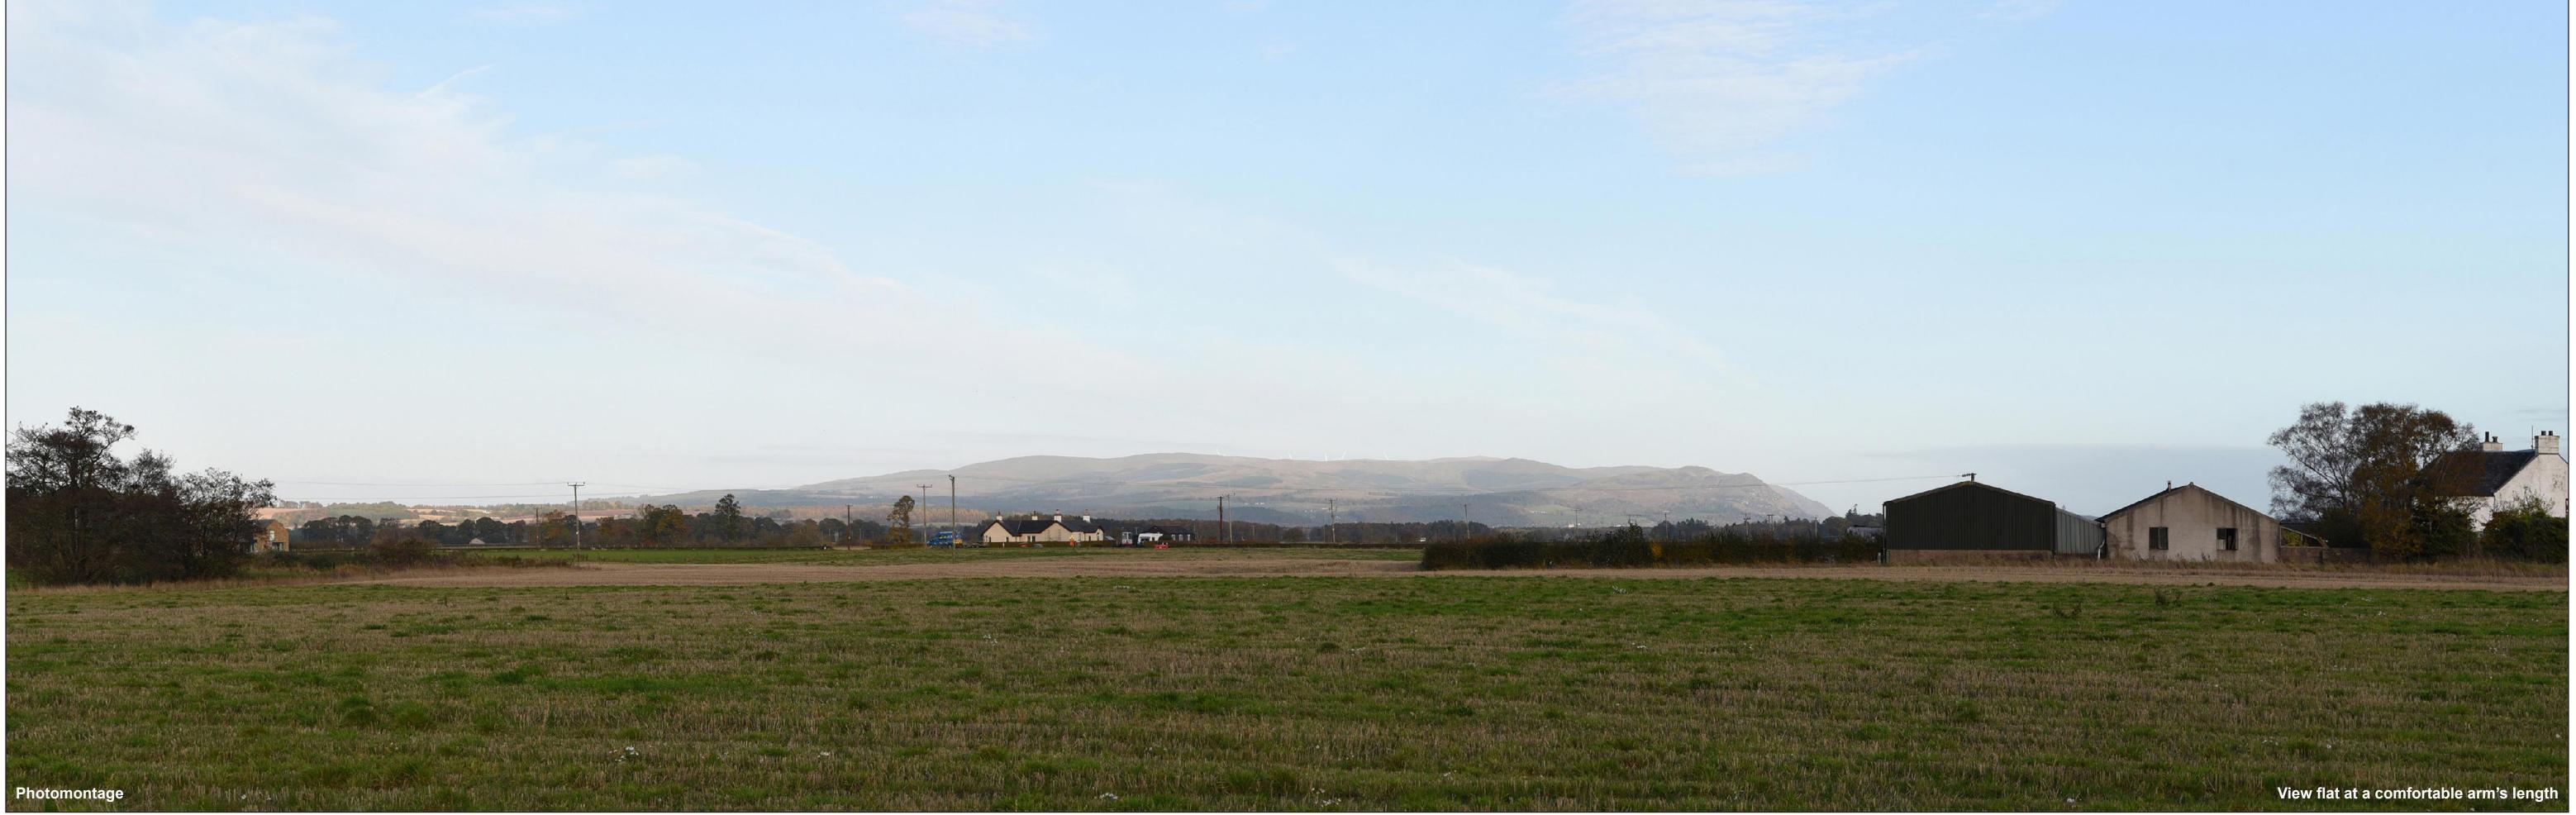

Wind Farm Developments key<br/>(by status):Proposed scheme<br/>Operational

Windburn Figure 7.26e VP19: A811 near Gargunnock

LUC

OS reference: 269761E 695247N AOD: 12.97 m Direction of view: 71° Nearest turbine: 18.9 km

Horizontal field of view:53.5° (planar projection)Camera:NIKON DPrincipal distance:812.5 mmLens:50mm FixPaper size:841 x 297 mm (half A1)Camera height:1.5 mCorrect printed image size:820 x 260 mm1.5 m

NIKON D750 50mm Fixed Focal Length

Photography Date: 30/10/2023 Photography Time: 15:30

Windburn Figure 7.26f VP19: A811 near Gargunnock