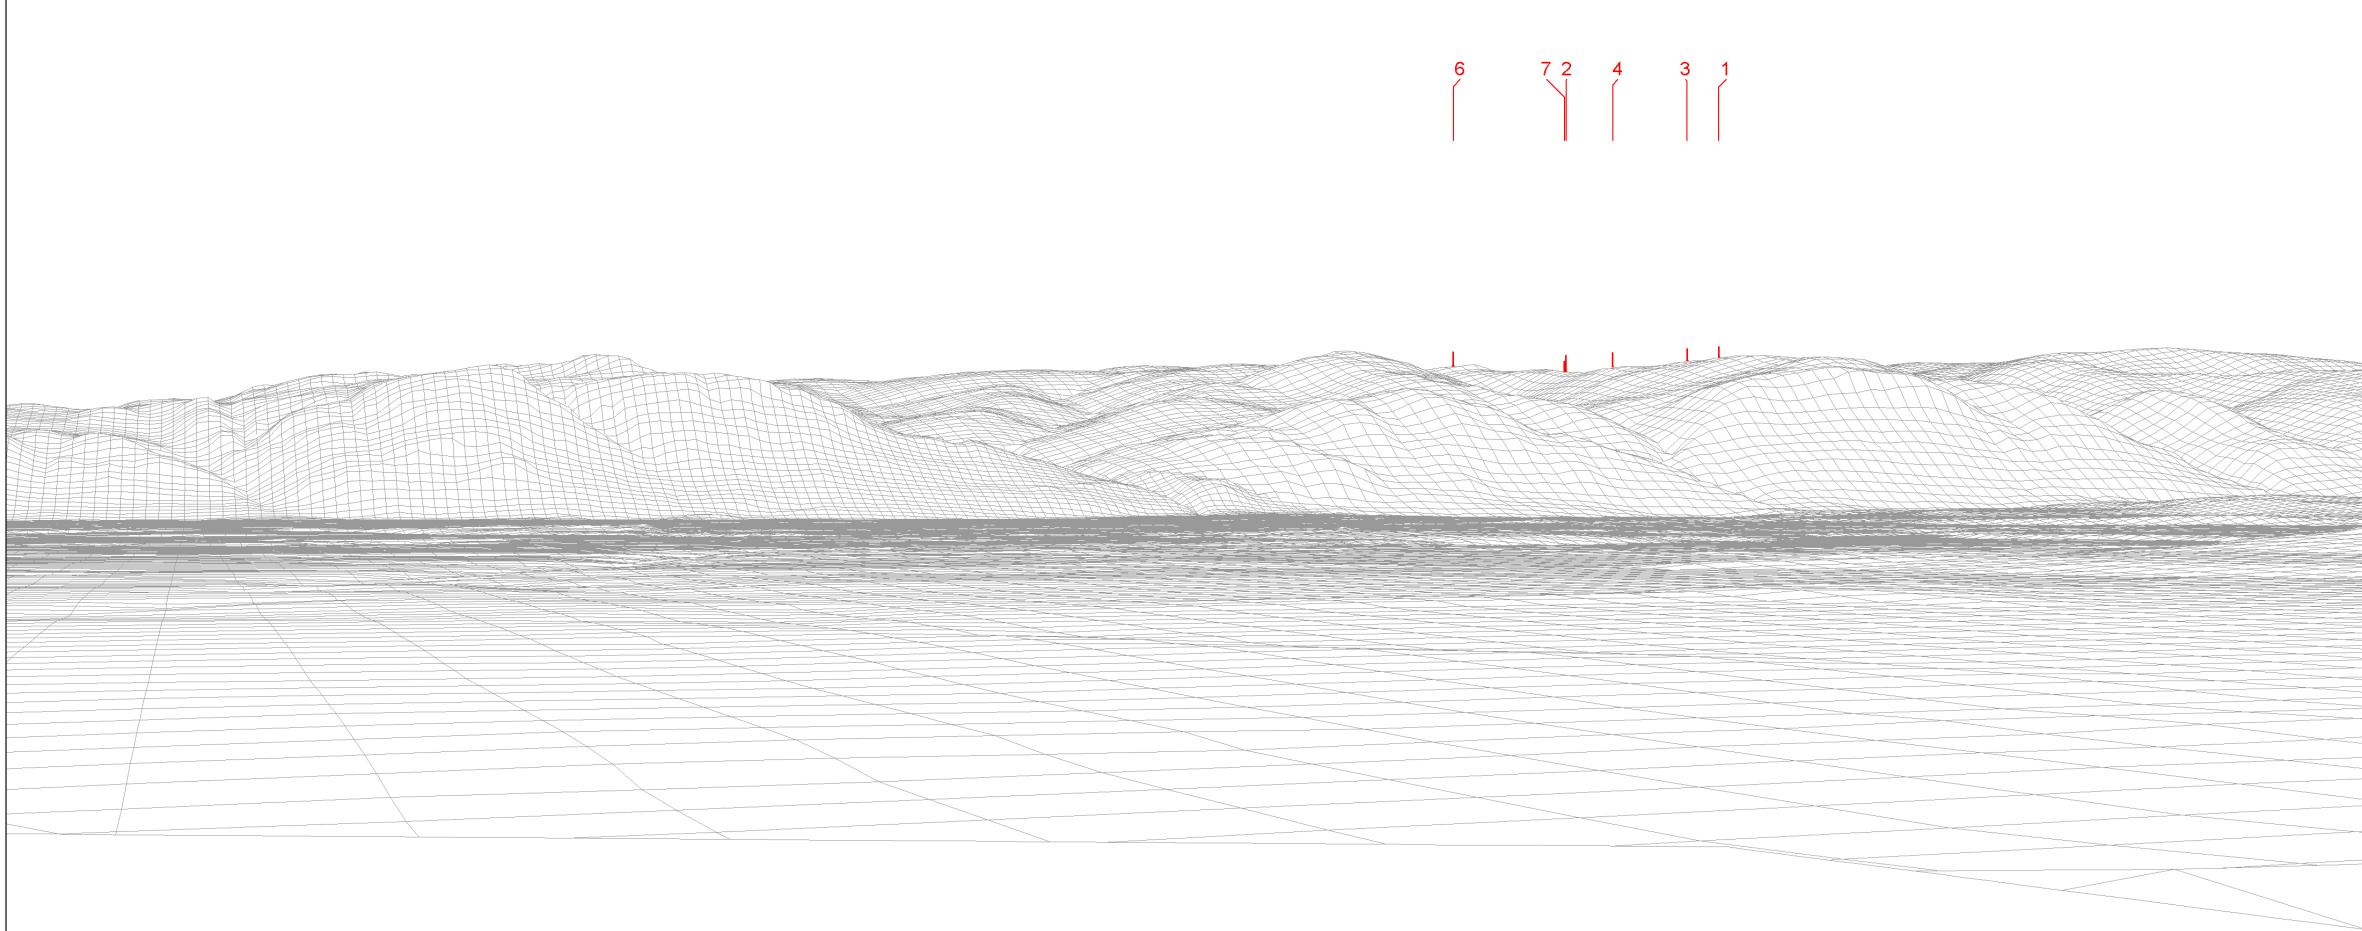

<sup>Windburn</sup> Figure 7.18c VP11: Cowie Road at Easter Greenyards

<sup>Windburn</sup> Figure 7.18d VP11: Cowie Road at Easter Greenyards

## Wireline drawing

OS reference: 282630E 689776N AOD: 41.14 m Direction of view: 24° Nearest turbine: 12.37 km

Horizontal field of view:53.5° (planar projection)Principal distance:812.5 mmPaper size:841 x 297 mm (half A1)Correct printed image size:820 x 260 mm