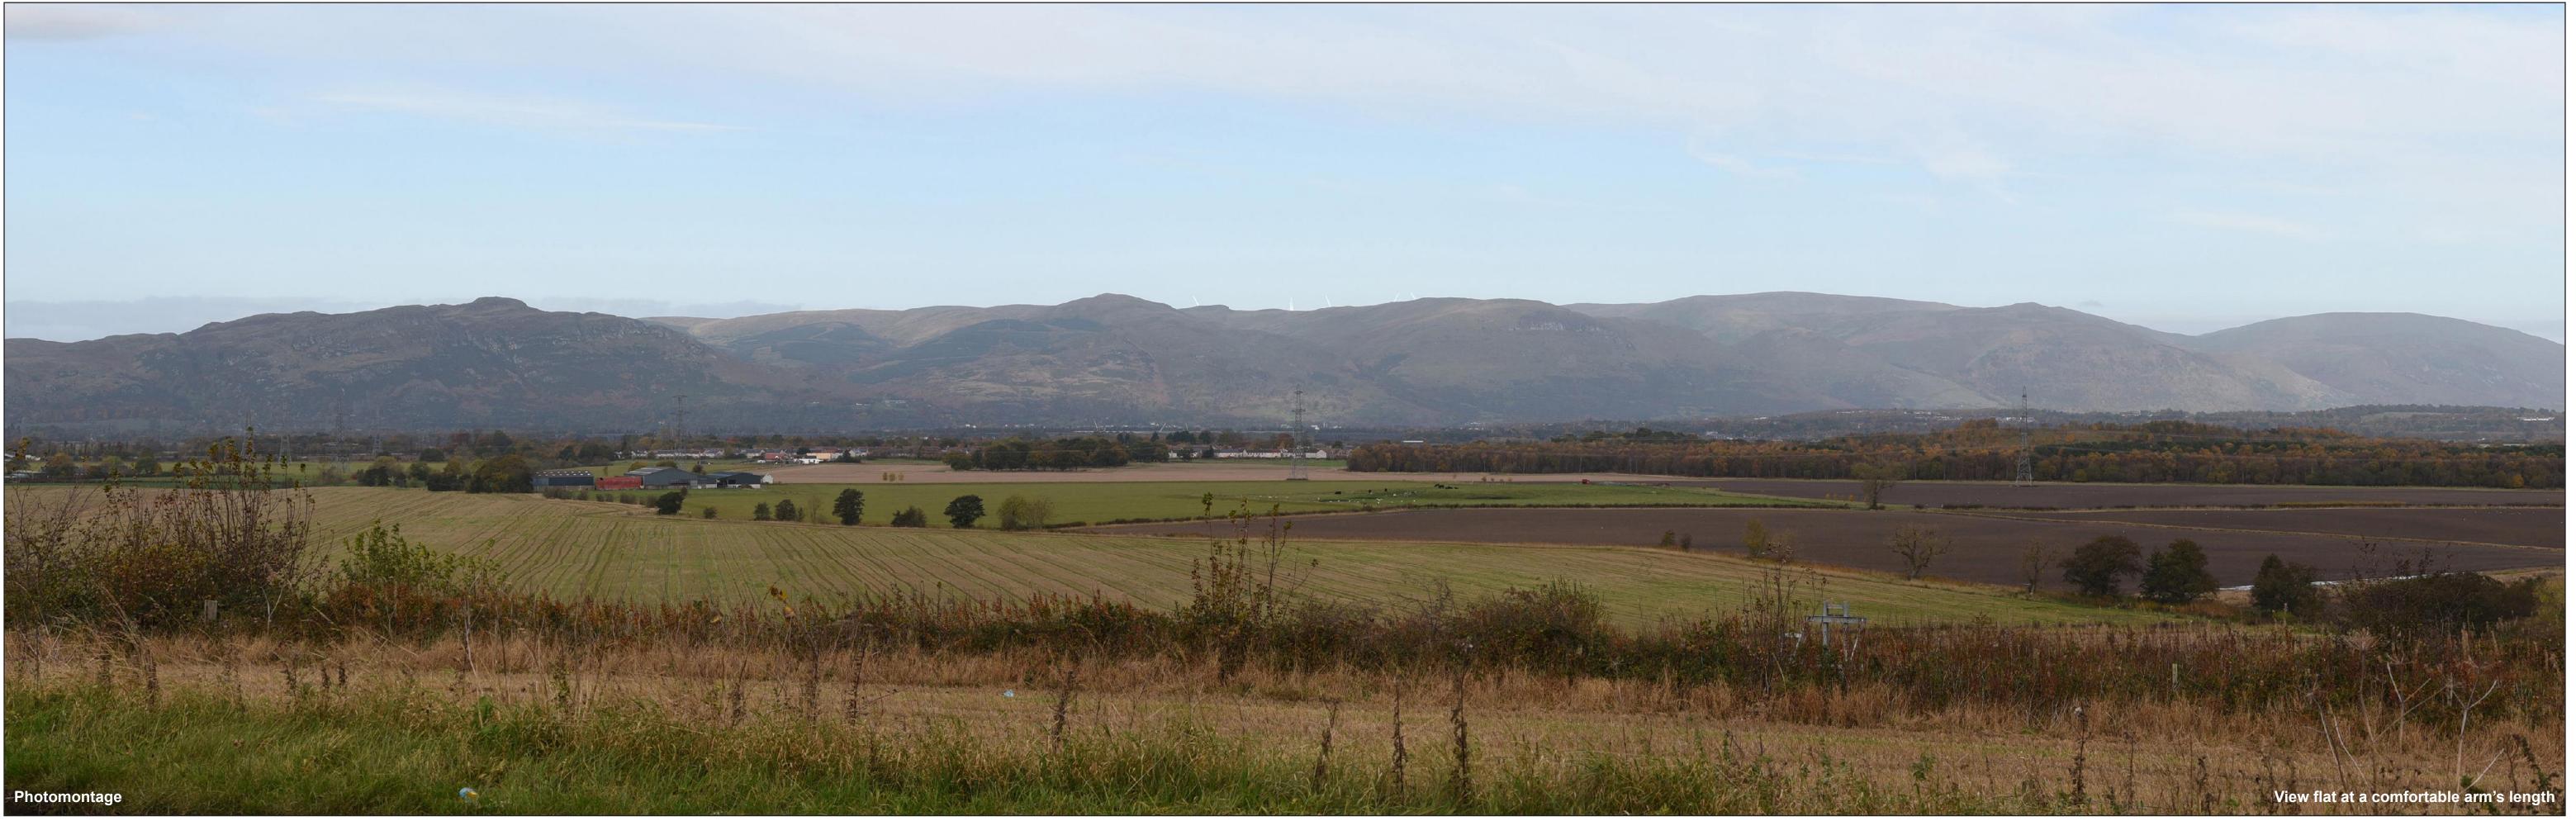

Wind Farm Developments key (by status):

Proposed scheme Operational

View flat at a comfortable arm's length

**HINDAL** 

Windburn Figure 7.18e VP11: Cowie Road at Easter Greenyards

LUC

 OS reference:
 282630E 689776N

 AOD:
 41.14 m

 Direction of view:
 24°

 Nearest turbine:
 12.37 km

Horizontal field of view:53.5° (planar projection)Camera:NIKON D750Principal distance:812.5 mmLens:50mm Fixed Focal LengthPaper size:841 x 297 mm (half A1)Camera height:1.5 mCorrect printed image size:820 x 260 mm1.5 m

Photography Date: 30/10/2023 Photography Time: 14:21

Windburn Figure 7.18f VP11: Cowie Road at Easter Greenyards