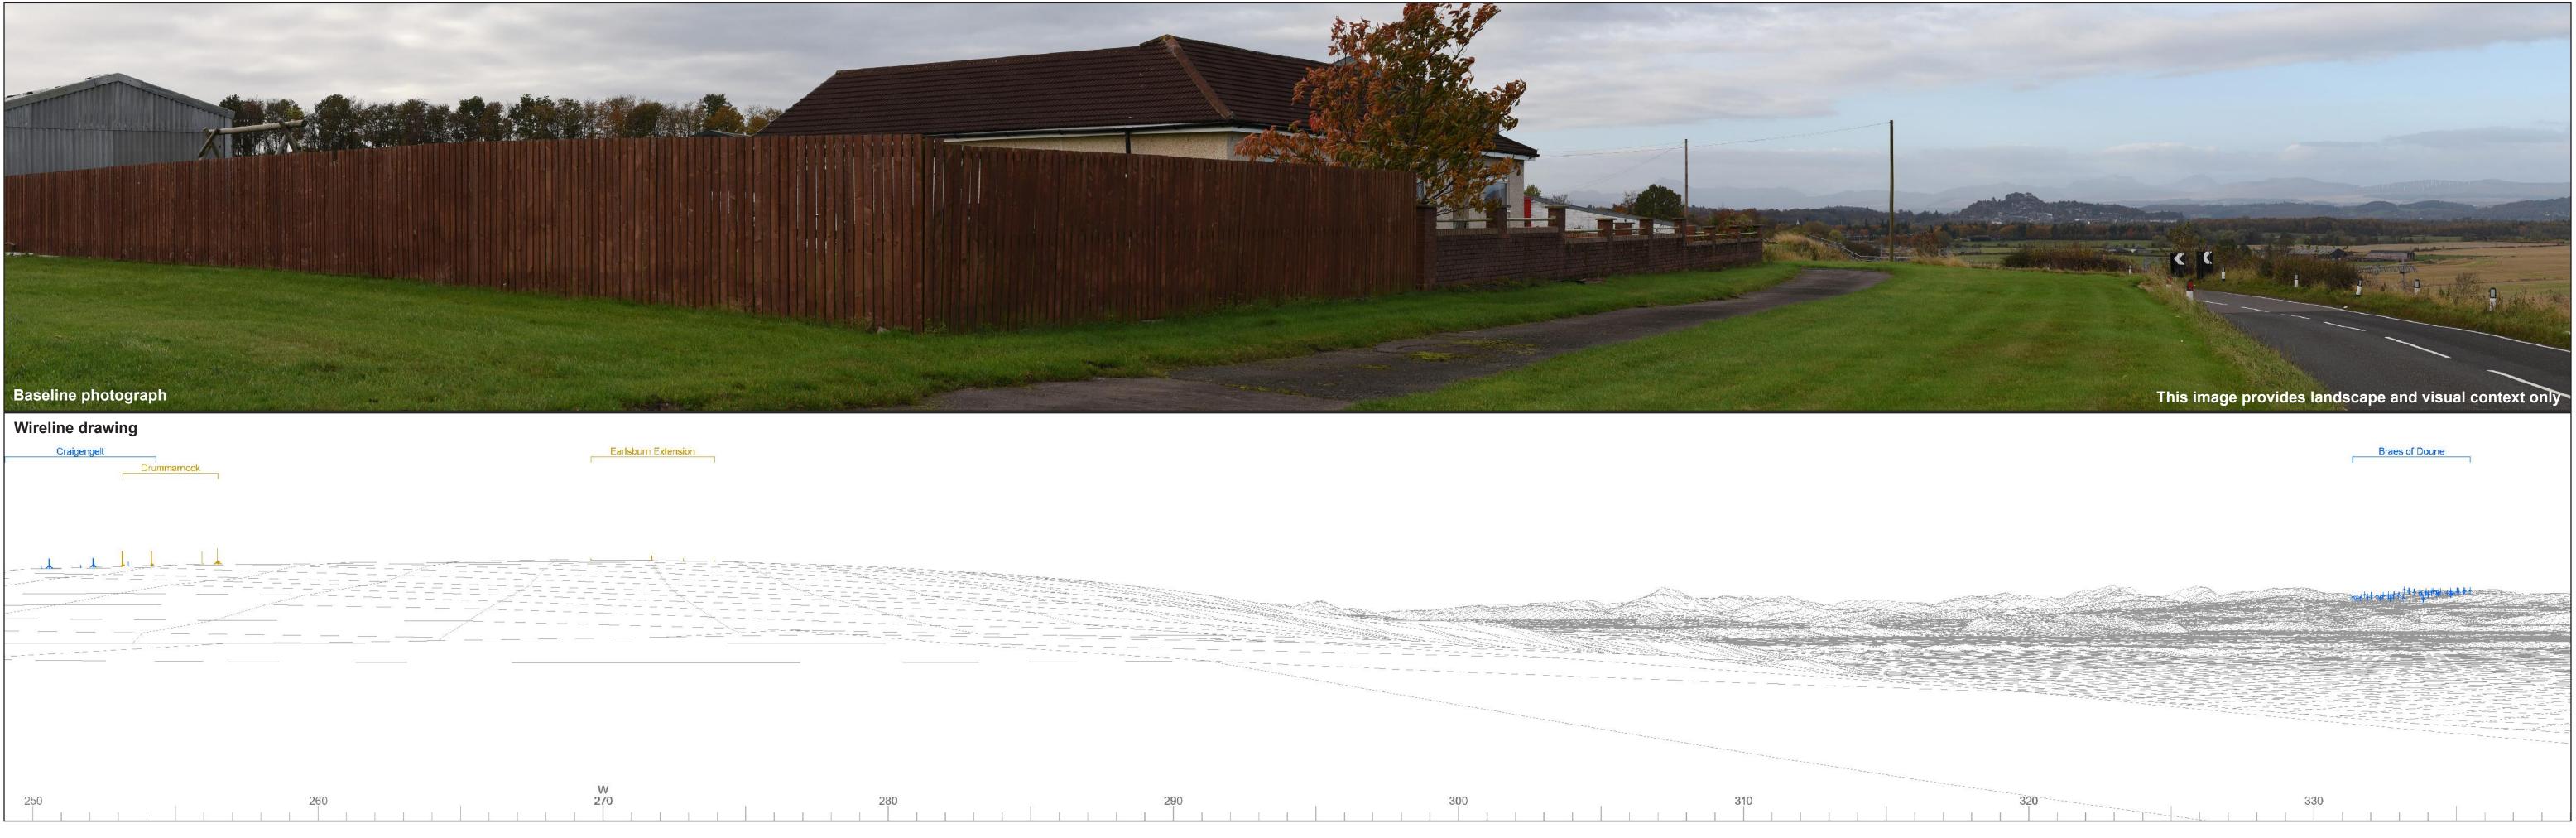

Windburn Figure 7.18a VP11: Cowie Road at Easter Greenyards

Consented

Figure 7.18b VP11: Cowie Road at Easter Greenyards

## Wireline drawing

Mossmorran

Photography D Photography T

100

Rosehill Farm

| 110                             |                                                   |                                                         |     |  |
|---------------------------------|---------------------------------------------------|---------------------------------------------------------|-----|--|
| Date: 30/10/2023<br>Time: 14:21 | 120<br>Wind Farm Developments key<br>(by status): | Proposed scheme Application<br>Operational<br>Consented | 130 |  |