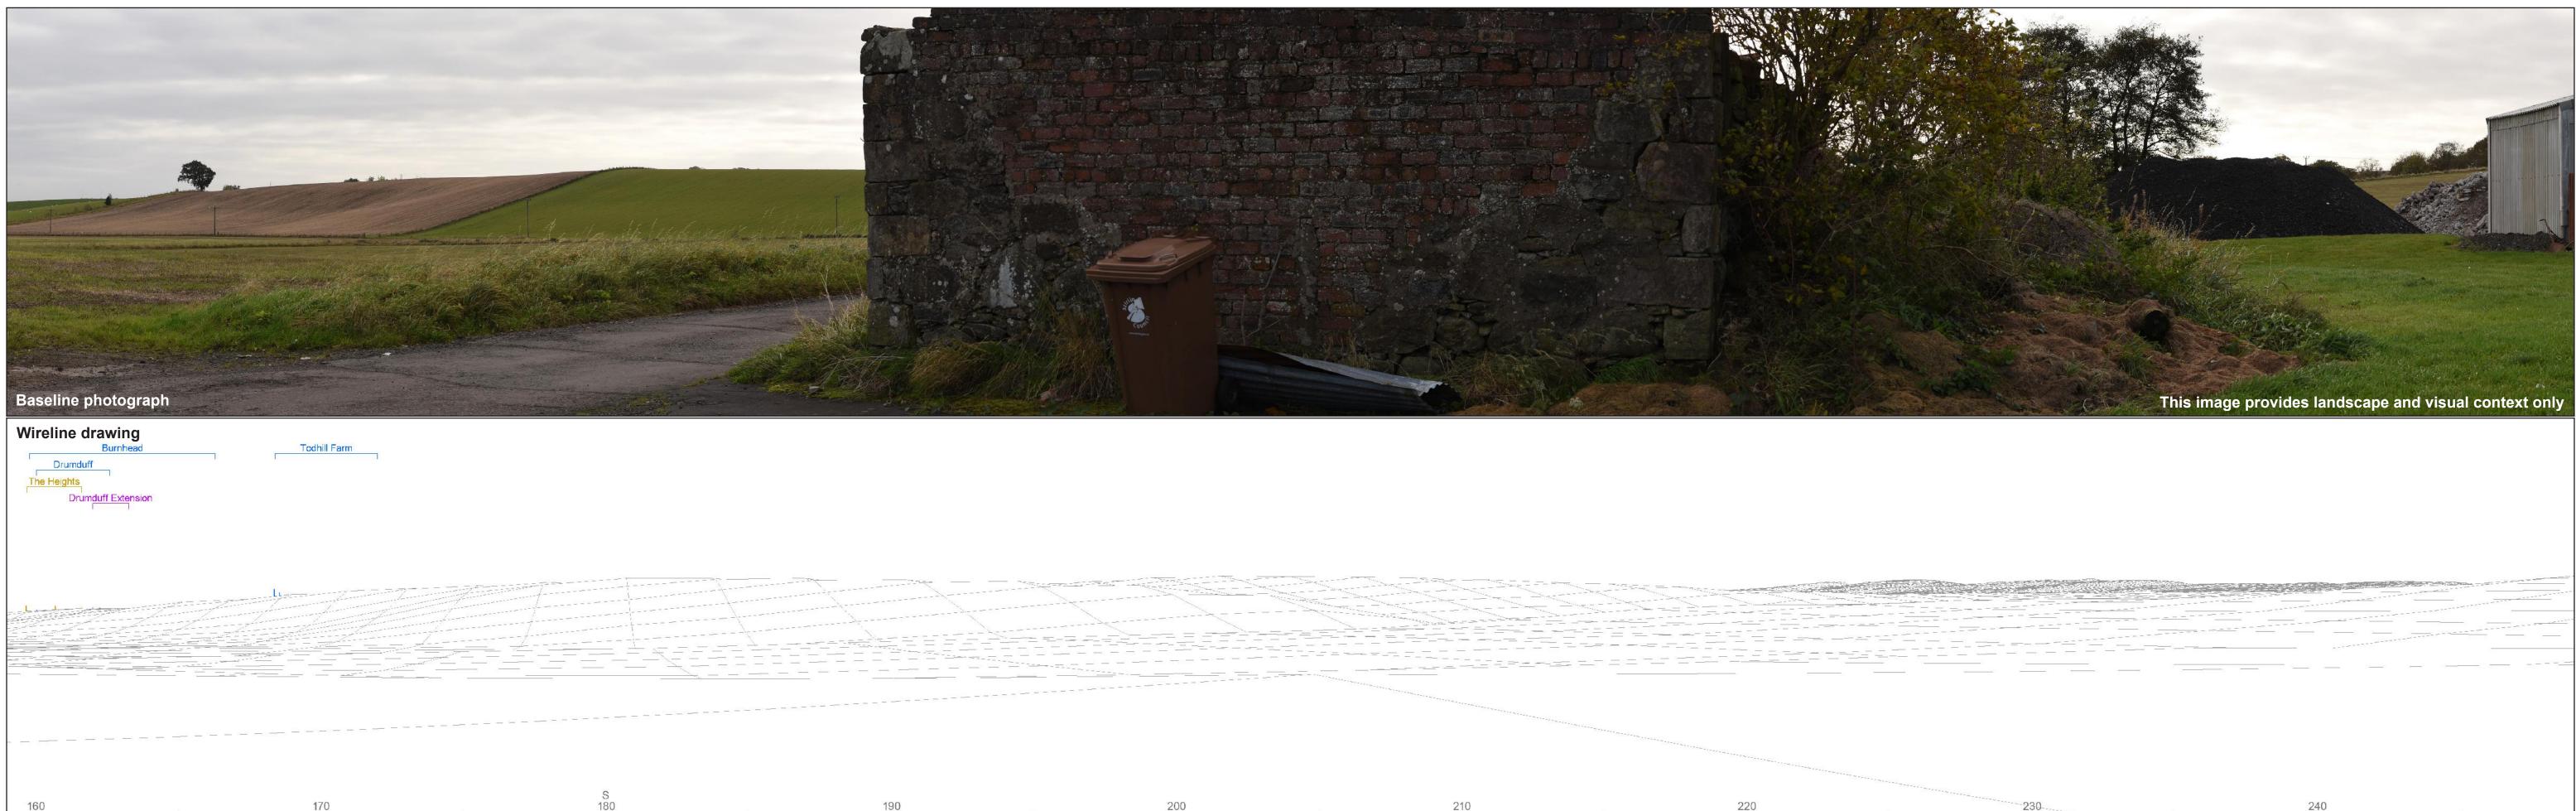

<sup>Windburn</sup> Figure 7.18c VP11: Cowie Road at Easter Greenyards

<sup>Windburn</sup> Figure 7.18d VP11: Cowie Road at Easter Greenyards