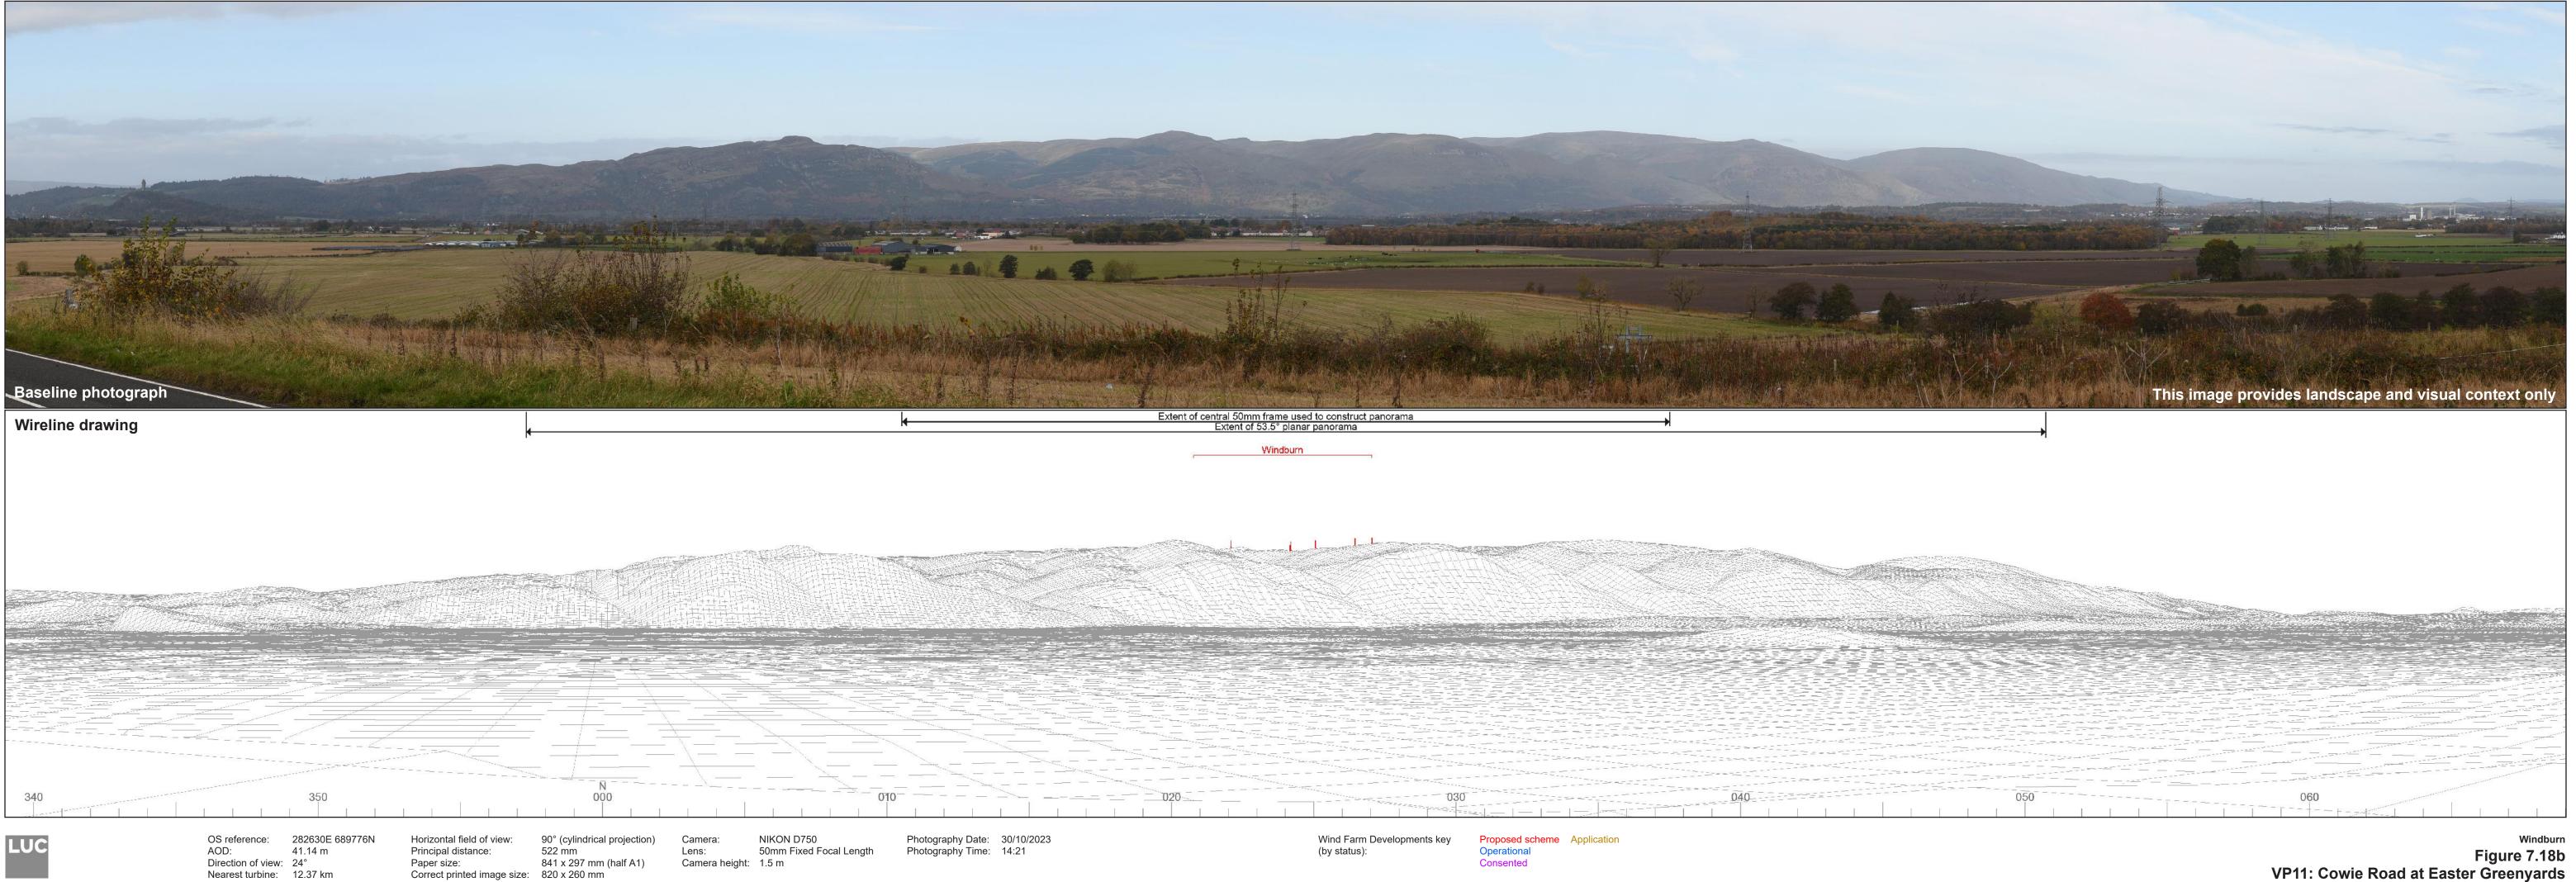

Windburn Figure 7.18a VP11: Cowie Road at Easter Greenyards

Consented

Figure 7.18b VP11: Cowie Road at Easter Greenyards

## Wireline drawing

OS reference: 282630E 689776N AOD: 41.14 m Direction of view: 24° Nearest turbine: 12.37 km

Horizontal field of view:53.5° (planar projection)Principal distance:812.5 mmPaper size:841 x 297 mm (half A1)Correct printed image size:820 x 260 mm