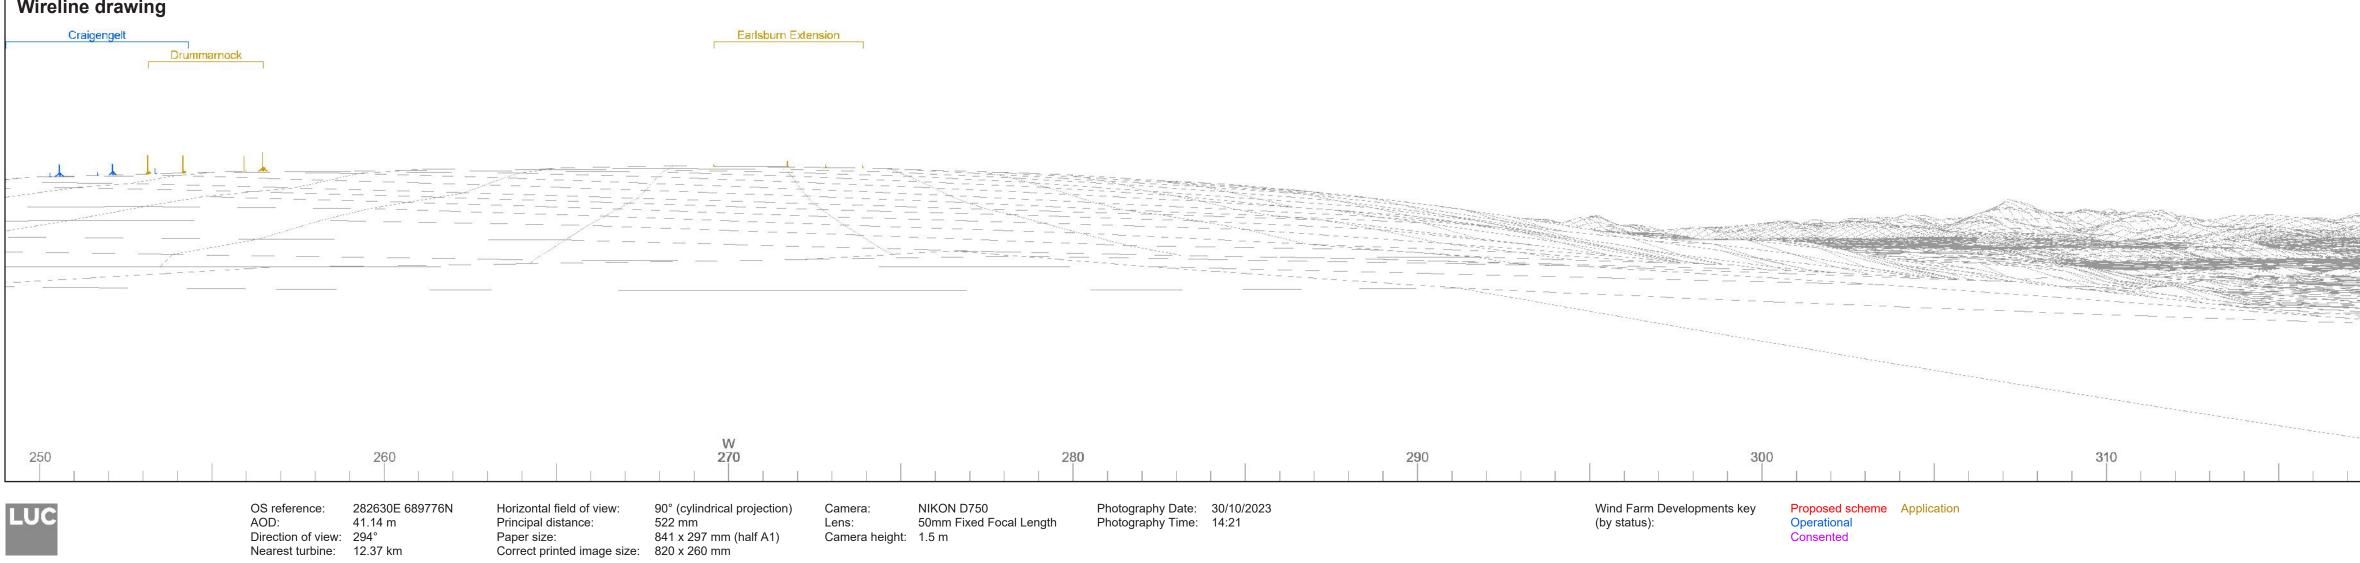

## Wireline drawing

Mossmorran

Photography D Photography T

100

Rosehill Farm

| 110                             |                                                   |                                                         |     |  |
|---------------------------------|---------------------------------------------------|---------------------------------------------------------|-----|--|
| Date: 30/10/2023<br>Time: 14:21 | 120<br>Wind Farm Developments key<br>(by status): | Proposed scheme Application<br>Operational<br>Consented | 130 |  |