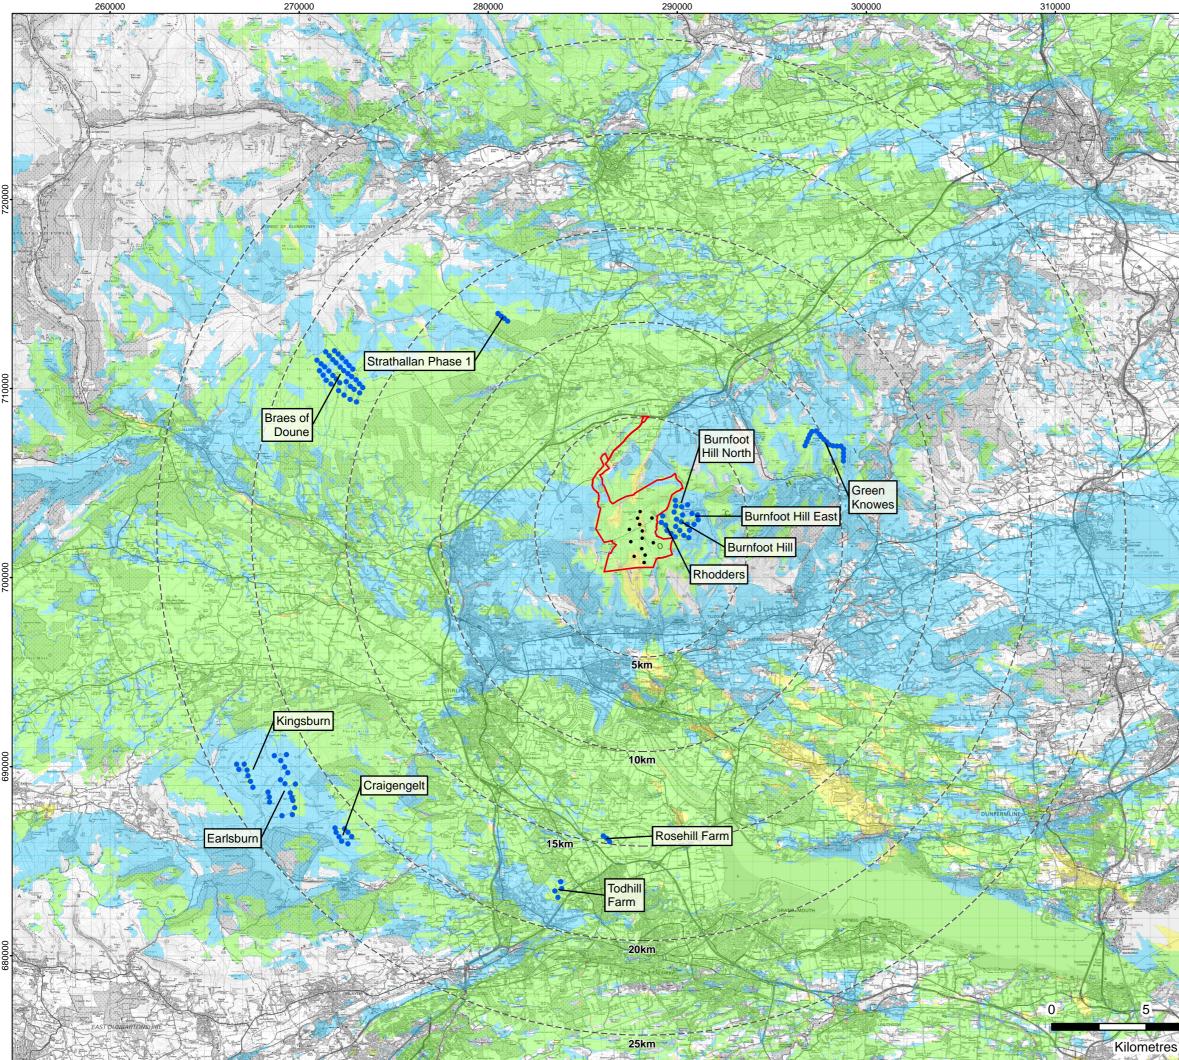

٠

٠

Application Boundary

Operational

Proposed Turbine Location

Only Operational and Under Construction Wind Farms Visible Only Windburn Wind Farm Visible Operational, Under Construction, and Windburn Wind Farms Visible

5km Intervals from Outermost Turbines

1:200,000 @ A3 MAY 2025

**FARM LTD** 

WINDBURN WIND FARM

LVIA

FIGURE 7.7a

**%SLR** 

LUC